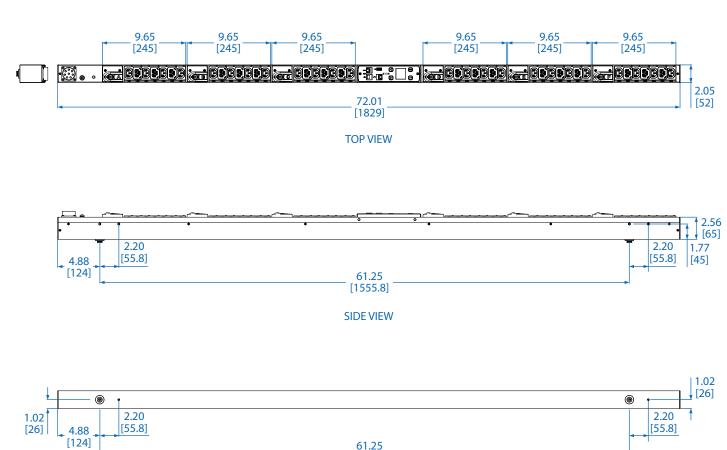

## Eaton G3 Universal Input Rack PDU (EVMAGU23X-3)

[1555.8] BOTTOM VIEW

•

Learn more at Eaton.com

Dimensions: INCHES [mm]