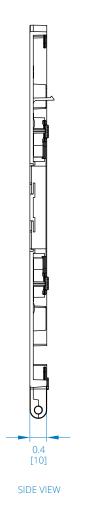

# Fiber Splice Dome Enclosure - 6 Splicing Trays, 144 Fiber Capacity, IP68 Rated (N600D-0144-6)

### **Closure Assembly**





Dimensions: INCHES [mm]



#### **Splice Tray**







SIDE VIEW

Dimensions: INCHES [mm]

## Learn more at **Tripplite.Eaton.com**

**Eaton** 1000 Eaton Boulevard Cleveland, OH 44122 United States Eaton.com

© 2024 Eaton All Rights Reserved Publication No. 24-02-132 April 2024

No part of this document may be reproduced in any way without the express written approval of Eaton.

Eaton reserves the right to change specifications without prior notice. Eaton is a registered trademark of Eaton. All other trademarks are properties of their respective companies.

Follow us on social media to get the latest product and support information.