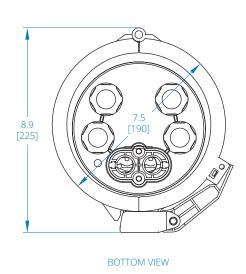

# Fiber Splice Dome Enclosure - 6 Splicing Trays, 144 Fiber Capacity, IP68 Rated (N600D-0144-6)

### **Closure Assembly**





Dimensions: INCHES [mm]



#### **Splice Tray**







SIDE VIEW

Dimensions: INCHES [mm]

## Learn more at **Tripplite.Eaton.com**

**Eaton** 1000 Eaton Boulevard Cleveland, OH 44122 United States Eaton.com

© 2024 Eaton All Rights Reserved Publication No. 24-02-132 April 2024

No part of this document may be reproduced in any way without the express written approval of Eaton.

Eaton reserves the right to change specifications without prior notice. Eaton is a registered trademark of Eaton. All other trademarks are properties of their respective companies.

Follow us on social media to get the latest product and support information.