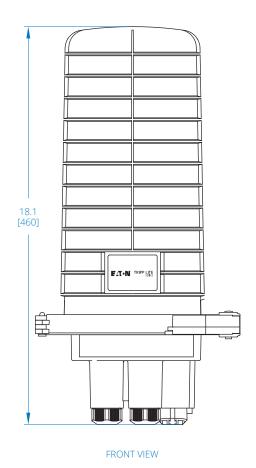

# Fiber Splice Dome Enclosure - 6 Splicing Trays, 144 Fiber Capacity, IP68 Rated (N600D-0144-6)

### **Closure Assembly**





Dimensions: INCHES [mm]



#### **Splice Tray**







SIDE VIEW

Dimensions: INCHES [mm]

## Learn more at **Tripplite.Eaton.com**

**Eaton** 1000 Eaton Boulevard Cleveland, OH 44122 United States Eaton.com

© 2024 Eaton All Rights Reserved Publication No. 24-02-132 April 2024

No part of this document may be reproduced in any way without the express written approval of Eaton.

Eaton reserves the right to change specifications without prior notice. Eaton is a registered trademark of Eaton. All other trademarks are properties of their respective companies.

Follow us on social media to get the latest product and support information.