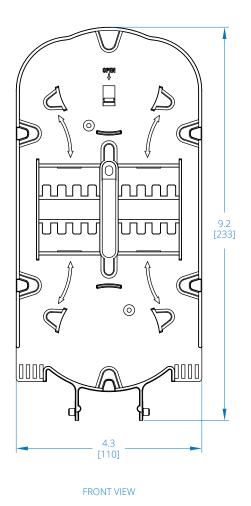

# Fiber Splice Dome Enclosure - 6 Splicing Trays, 144 Fiber Capacity, IP68 Rated (N600D-0144-6)

### **Closure Assembly**





Dimensions: INCHES [mm]



#### **Splice Tray**







SIDE VIEW

Dimensions: INCHES [mm]

## Learn more at **Tripplite.Eaton.com**

**Eaton** 1000 Eaton Boulevard Cleveland, OH 44122 United States Eaton.com

© 2024 Eaton All Rights Reserved Publication No. 24-02-132 April 2024

No part of this document may be reproduced in any way without the express written approval of Eaton.

Eaton reserves the right to change specifications without prior notice. Eaton is a registered trademark of Eaton. All other trademarks are properties of their respective companies.

Follow us on social media to get the latest product and support information.