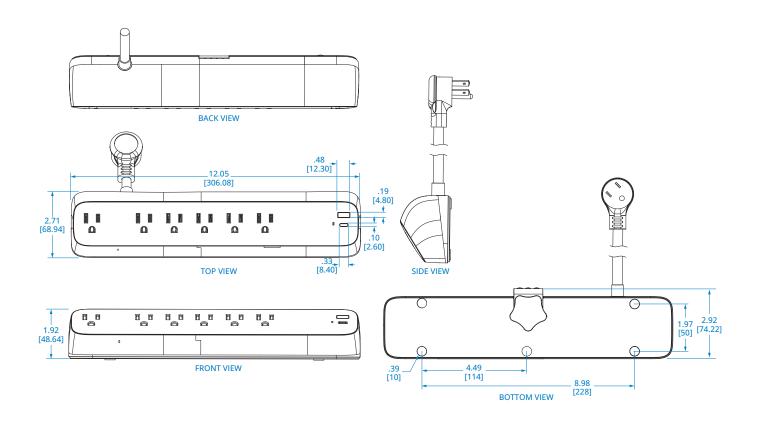

## **Protect It!® 6-Outlet Surge Protector** (TLP66UCLAMP)



## Learn more at Tripplite.Eaton.com

Dimensions: INCHES [mm]



1000 Eaton Boulevard Cleveland, OH 44122 United States Eaton.com

© 2025 Eaton Publication No. 25-04-061 May 2025

No part of this document may be reproduced in any way without the express written approval of Eaton.

Eaton reserves the right to change specifications without prior notice. Eaton is a registered trademark of Eaton. All other trademarks are properties of their respective companies.

Follow us on social media to get the latest product and support information.