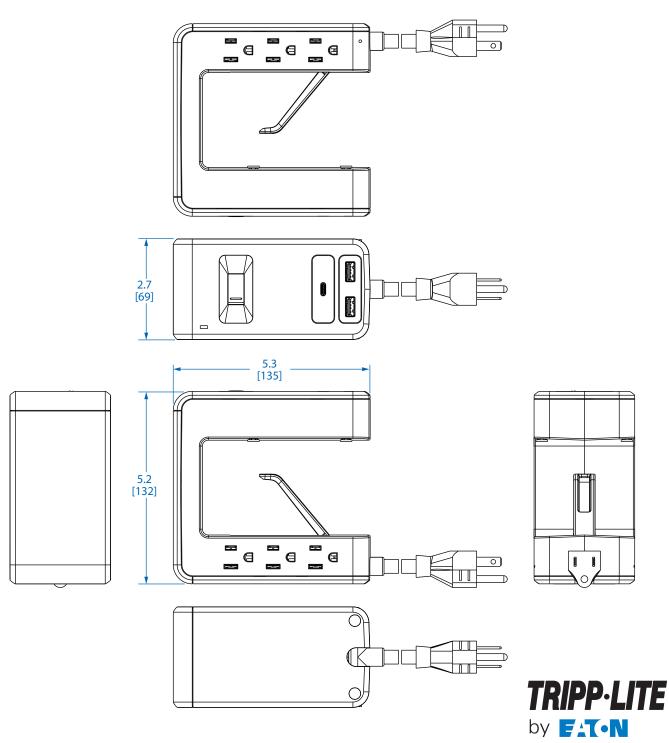

## **TLP648UCBAM**

Safe-IT<sup>™</sup> 6-Outlet Clamp Surge Protector

Dimensions: inches [mm]

We have a policy of continuous improvement. Specifications are subject to change without notice. Photos and illustrations may differ slightly from actual products.