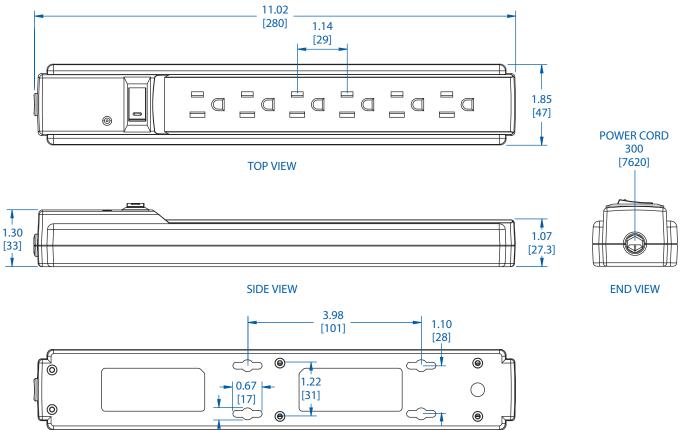

## Protect It!<sup>®</sup> 6-Outlet Surge Protector (TLP625DB)

0.28 [7] BOTTOM VIEW