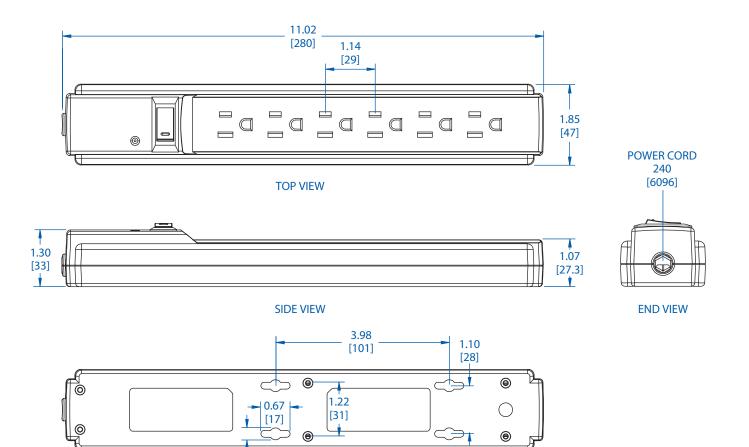

## Protect It!<sup>®</sup> 6-Outlet Surge Protector (TLP620DB)



## Learn more at Tripplite.Eaton.com

Dimensions: INCHES [mm]



Eaton

0.28

[7]

**BOTTOM VIEW** 

1000 Eaton Boulevard Cleveland, OH 44122 United States Eaton.com

© 2025 Eaton All Rights Reserved Publication No. 25-04-071 May 2025 No part of this document may be reproduced in any way without the express written approval of Eaton.

Eaton reserves the right to change specifications without prior notice. Eaton is a registered trademark of Eaton. All other trademarks are properties of their respective companies. Follow us on social media to get the latest product and support information.