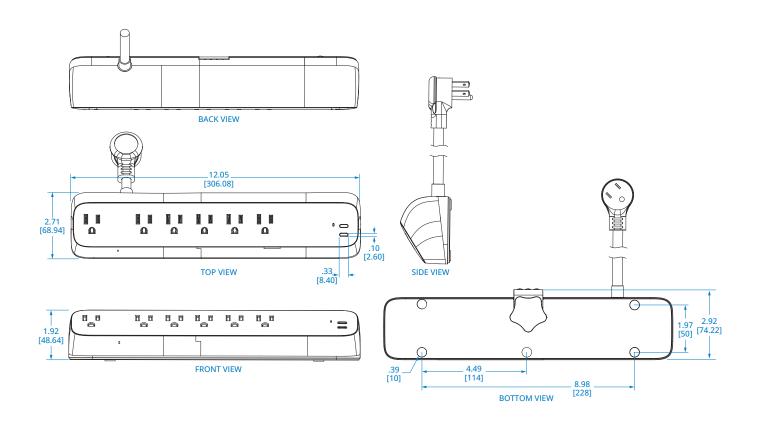

## **Protect It!® 6-Outlet Surge Protector**

(TLP610U30CLAMPB)

## Learn more at Tripplite.Eaton.com

Dimensions: INCHES [mm]