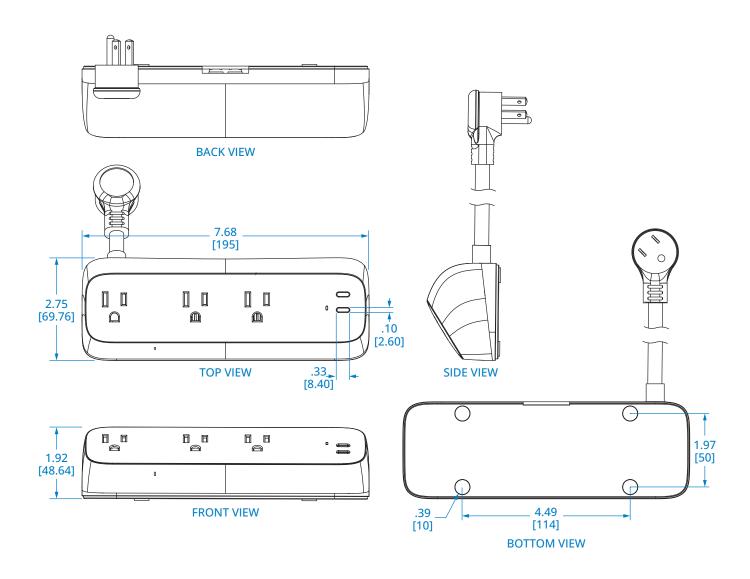

## **Protect It!® 3-Outlet Surge Protector**

(TLP310U30CLAMPB)



## Learn more at Tripplite.Eaton.com

Dimensions: INCHES [mm]



1000 Eaton Boulevard Cleveland, OH 44122 United States Eaton.com

© 2025 Eaton Publication No. 25-04-059 May 2025

No part of this document may be reproduced in any way without the express written approval of Eaton.

Eaton reserves the right to change specifications without prior notice. Eaton is a registered trademark of Eaton. All other trademarks are properties of their respective companies.

Follow us on social media to get the latest product and support information.