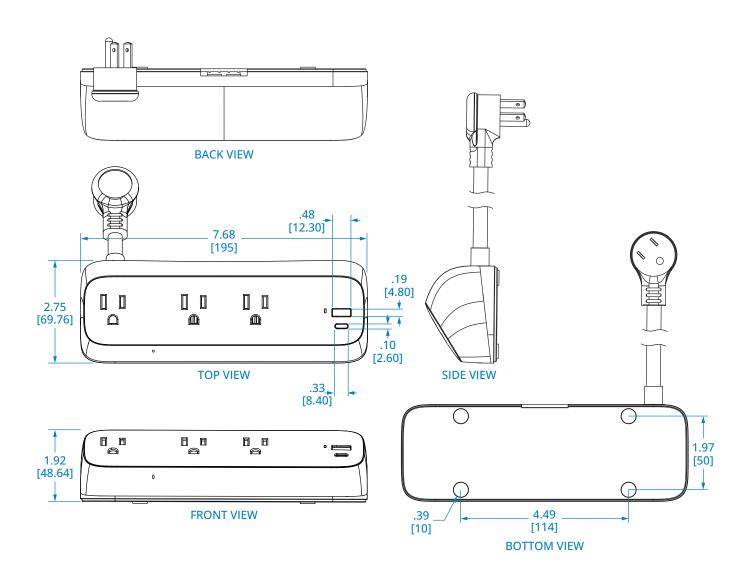

## **Protect It!® 3-Outlet Surge Protector**

(TLP308U20CLAMP)

## Learn more at Tripplite.Eaton.com

Dimensions: INCHES [mm]

1000 Eaton Boulevard Cleveland, OH 44122 United States Eaton.com

© 2025 Eaton Publication No. 25-04-060 May 2025

No part of this document may be reproduced in any way without the express written approval of Eaton.