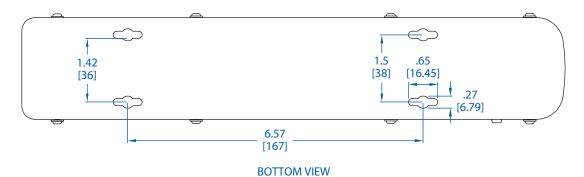

## 7-Outlet Industrial Safety Surge Protector (TLM704SA)

SIDE VIEW END VIEW

## Learn more at Tripplite.Eaton.com

Dimensions: INCHES [mm]