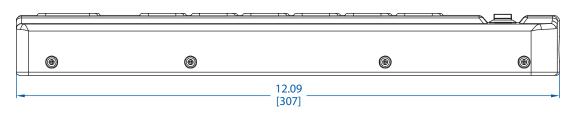

## 7-Outlet Industrial Safety Surge Protector (TLM704SA)

SIDE VIEW END VIEW

## Learn more at Tripplite.Eaton.com

Dimensions: INCHES [mm]