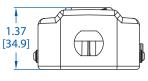

## 7-Outlet Industrial Safety Surge Protector (TLM704SA)

SIDE VIEW END VIEW

## Learn more at Tripplite.Eaton.com

Dimensions: INCHES [mm]