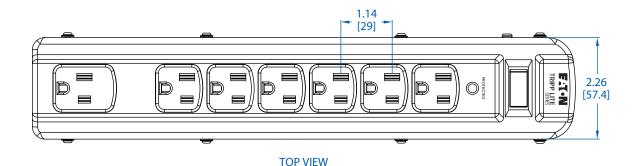

## 7-Outlet Industrial Safety Surge Protector (TLM704SA)

SIDE VIEW END VIEW

## Learn more at Tripplite.Eaton.com

Dimensions: INCHES [mm]