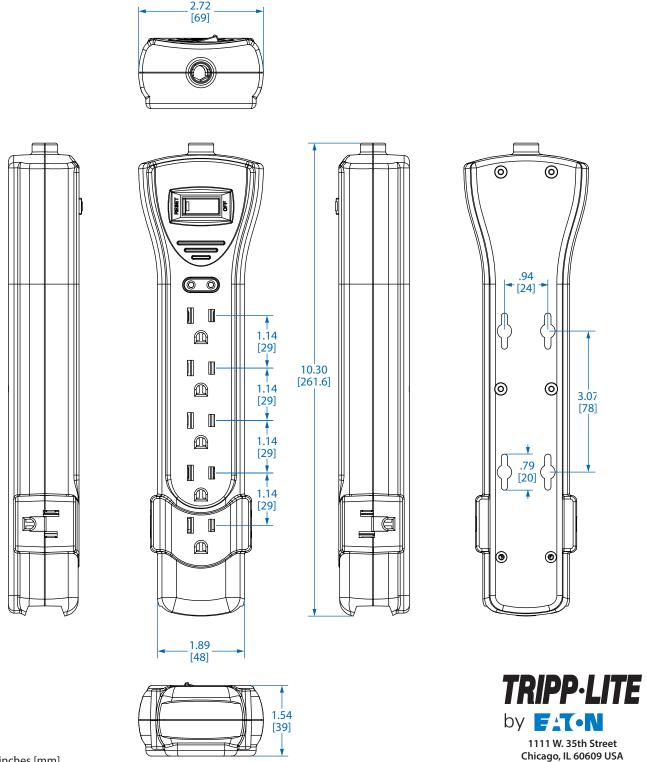

## **SUPER7, SUPER7B & SUPER725B**

Protect It!® 7-Outlet Surge Protector

## Dimensions: inches [mm]

We have a policy of continuous improvement. Specifications are subject to change without notice. Photos and illustrations may differ slightly from actual products.