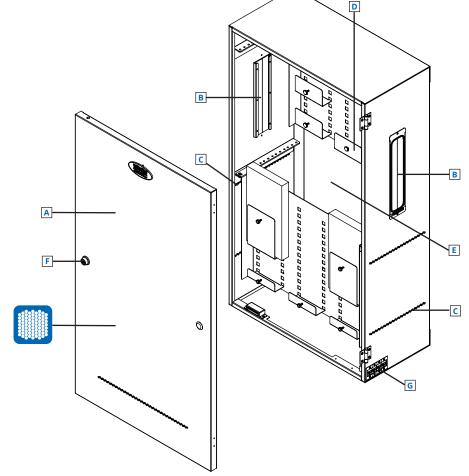

Reversible Door

- 5 Rack Units
- Load Rating

  A Reversible Vented Front Door
- **B** Brush-Strip Cable Plates (on Both Sides)
- Side-Panel Vent (on Both Sides)
- D 1U Shelves for Modem and Other Non-Rack Devices
- **E** 10U of Mounting Space
- F Combination Lock
- G RI45 lacks

- RJ45 jacks connect installed modem, router and other equipment to network
- Ships fully assembled for immediate installation in back office area or network closet

SEE NEXT PAGE FOR DETAILED UNIT MEASUREMENTS