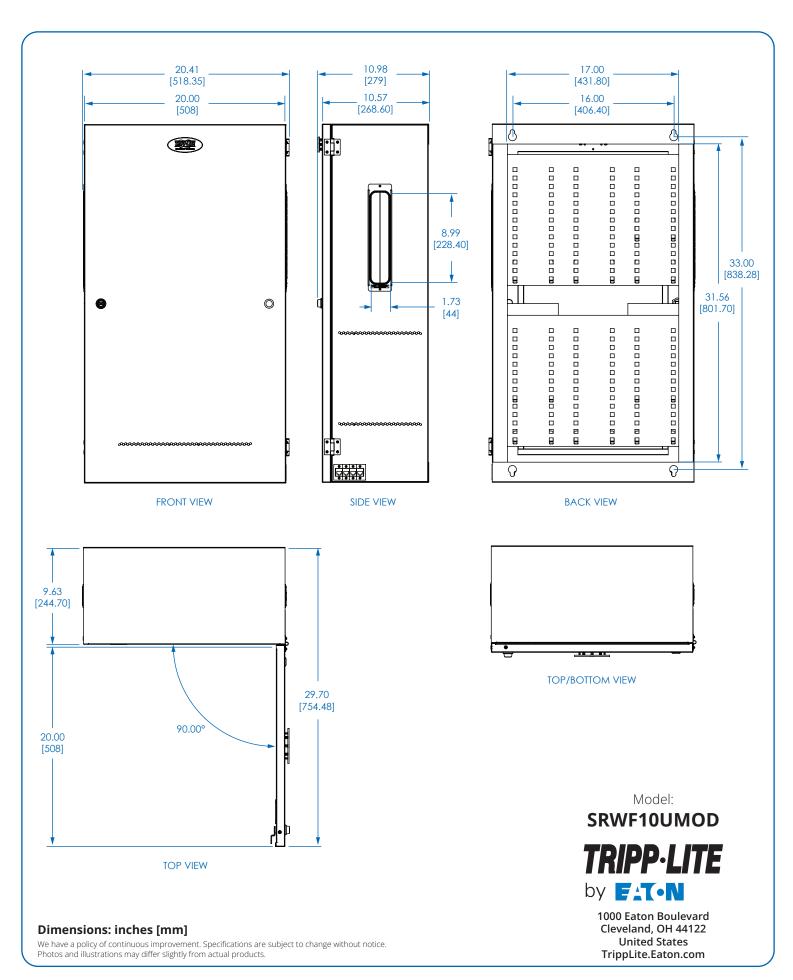

| Specifications                             | COMPLIANT                                                                      |
|--------------------------------------------|--------------------------------------------------------------------------------|
| Model                                      | SRWF10UMOD                                                                     |
| Rack Spaces:                               | 5U                                                                             |
| Load Capacity:                             | 150 lb. (68 kg)                                                                |
| Unit Dimensions ( $H \times W \times D$ ): | 35.6 x 20 x 10.7 in. (90.3 x 50.8 x 27 cm)                                     |
| Unit Weight:                               | 42 lb. (19 kg)                                                                 |
| Certifications:                            | RoHS, EIA/ECA-310-E                                                            |
|                                            | (Accommodates all standard 19-inch rack-mount equipment regardless of vendor.) |