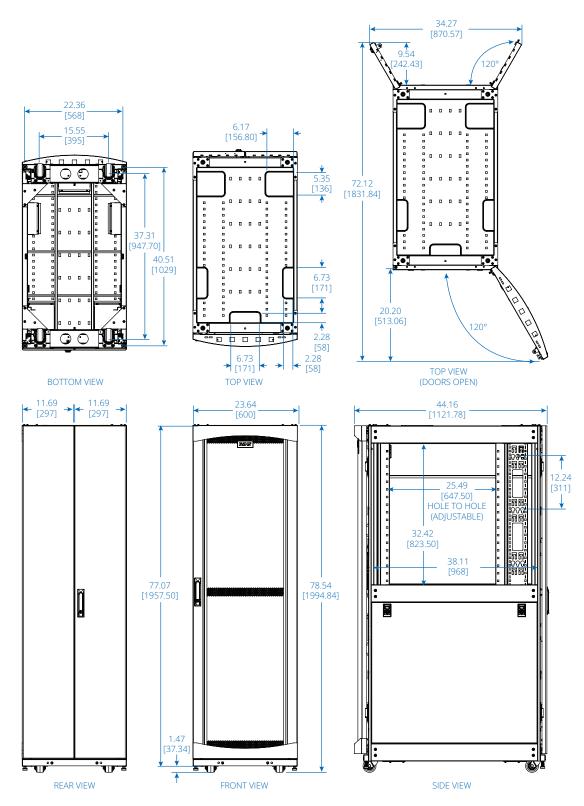

| Model                           | SRH42UW                                                                                                                                                      |
|---------------------------------|--------------------------------------------------------------------------------------------------------------------------------------------------------------|
| Rack Spaces                     | 42U                                                                                                                                                          |
| Stationary Load Rating          | 5000 lb. / 2268 kg                                                                                                                                           |
| Rolling Load Rating             | 3500 lb. / 1588 kg                                                                                                                                           |
| Unit Dimensions [H x W x D]     | 78.54 x 23.64 x 44.16 in. / 1994.84 x 600 x 1121.78 mm                                                                                                       |
| Shipping Dimensions [H x W x D] | 86.5 x 26 x 45 in. / 2197 x 660 x 1143 mm                                                                                                                    |
| Unit Weight                     | 431 lb. / 195.5 kg                                                                                                                                           |
| Certifications                  | UL 2416, CSA C22.2 No 62368-1, IEC 60297-3-100, DIN 41494, IP20, TIA/EIA-310-D (Accommodates all standard 19-inch rackmount equipment regardless of vendor.) |

\* Part numbers and specifications are subject to change.

Dimensions: INCHES [mm]