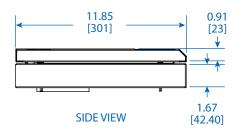

## **SRCOOLTMVENT**

SmartRack® In-Row Air Conditioning System Emergency Fall Back Vent Accessory

**UNIT WEIGHT:** 17.2 lb. (7.8 kg)

SCRCOOLTMVENT comes with an AC adapter.

Input: 100-240V ~50/60Hz 1.0A

Output: 12VDC 2.5A