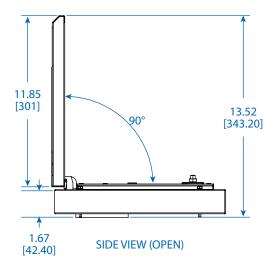

## **SRCOOLTMVENT**

SmartRack® In-Row Air Conditioning System Emergency Fall Back Vent Accessory

**UNIT WEIGHT:** 17.2 lb. (7.8 kg)

SCRCOOLTMVENT comes with an AC adapter.

Input: 100-240V ~50/60Hz 1.0A

Output: 12VDC 2.5A