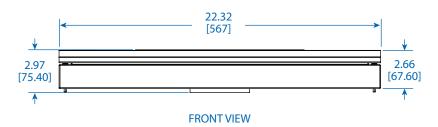

## **SRCOOLTMVENT**

SmartRack® In-Row Air Conditioning System Emergency Fall Back Vent Accessory

**UNIT WEIGHT:** 17.2 lb. (7.8 kg)

SCRCOOLTMVENT comes with an AC adapter.

Input: 100-240V ~50/60Hz 1.0A

Output: 12VDC 2.5A