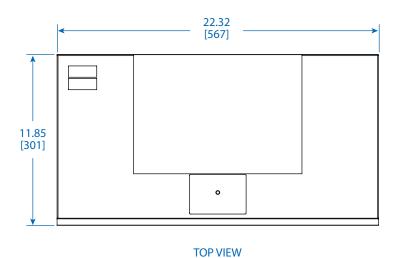

## **SRCOOLTMVENT**

SmartRack® In-Row Air Conditioning System Emergency Fall Back Vent Accessory

**UNIT WEIGHT:** 17.2 lb. (7.8 kg)

SCRCOOLTMVENT comes with an AC adapter.

Input: 100-240V ~50/60Hz 1.0A

Output: 12VDC 2.5A