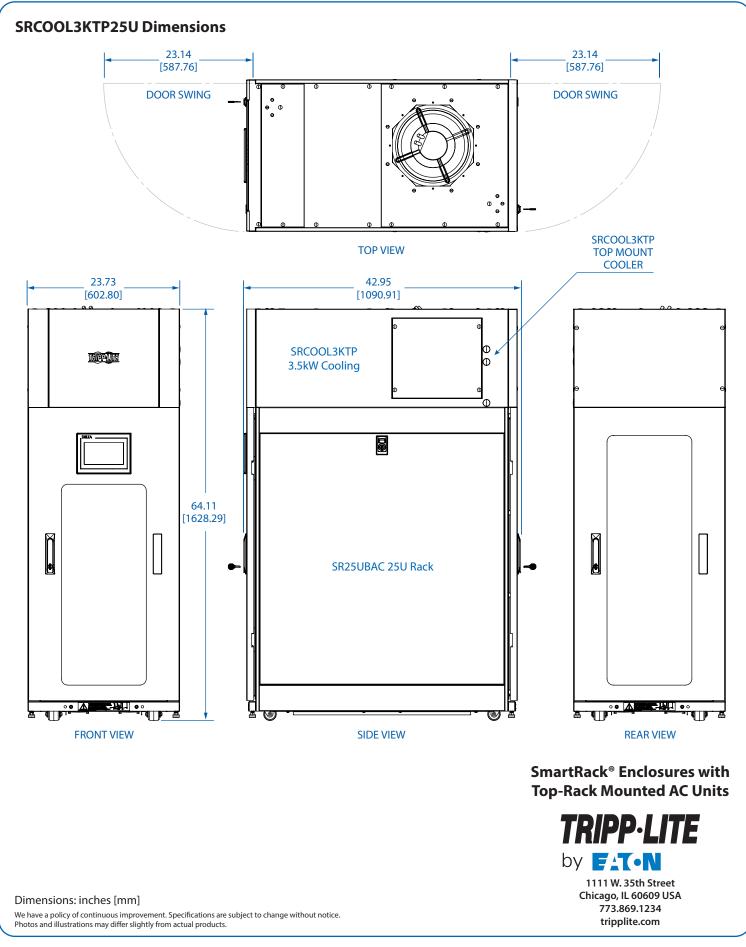

## Model: SRCOOL3KTP25U

Assembly Kit Includes: 3.5kW Cooling Unit, Plus 25U Rack (SRCOOL3KTP + SR25UBAC)

#### **Maximum Current and Power Cable Configuration**

| Input Power                                                 | 208V AC Single-Phase                             |
|-------------------------------------------------------------|--------------------------------------------------|
| Frequency                                                   | 60 Hz                                            |
| Min. Current Ampcity (MCA)                                  | 17A                                              |
| Maximum Over Current Protection (MOP)                       | 20 Amps                                          |
| Refrigerant Type                                            | R410A                                            |
| Input Power Cable (L1)                                      | 12 AWG (3.31 mm <sup>2</sup> )                   |
| Input Power Cable (L2)                                      | 12 AWG (3.31 mm <sup>2</sup> )                   |
| Input Power Cable (GND)                                     | 12 AWG (3.31 mm <sup>2</sup> )                   |
| Maximum Rejected Heat                                       | 4.3kW                                            |
| Rated Cooling Capacity                                      | 3.5kW / 12,000 BTU                               |
| Dimensions: H x W x D in. (mm)                              | 64.11 (1628.39) x 23.6 (599.44) x 43.3 (1099.82) |
| Weight (lb./kg)                                             | 388 / 175.99                                     |
| Floor Loading (lb./ft. <sup>2</sup> ) /(kg/m <sup>2</sup> ) | 32.33 / 14.66                                    |