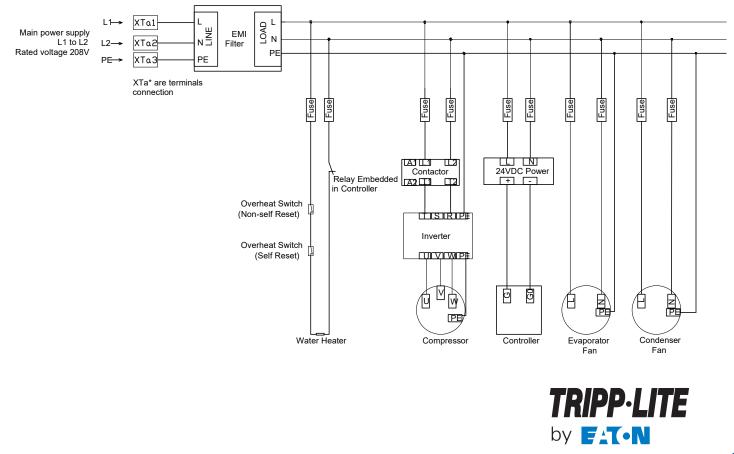

| 12 AWG (3.31 mm <sup>2</sup> )                   |
| Input Power Cable (GND)                                     | 12 AWG (3.31 mm <sup>2</sup> )                   |
| Maximum Rejected Heat                                       | 4.3kW                                            |
| Rated Cooling Capacity                                      | 3.5kW / 12,000 BTU                               |
| Dimensions: H x W x D in. (mm)                              | 64.11 (1628.39) x 23.6 (599.44) x 43.3 (1099.82) |
| Weight (lb./kg)                                             | 388 / 175.99                                     |
| Floor Loading (lb./ft. <sup>2</sup> ) /(kg/m <sup>2</sup> ) | 32.33 / 14.66                                    |

### **Block Diagram**





#### About Tripp Lite by Eaton

Tripp Lite joined the Eaton family in March 2021. Eaton has long been a premier name in backup power and power management. The acquisition of Tripp Lite transforms Eaton's distributed IT infrastructure and connectivity equipment capabilities. Combining our product strengths and expert personnel allows us to offer comprehensive and innovative solutions for critical power and digital infrastructure applications, backed by quality, service and support you can trust. Learn more at tripplite.com/byEaton.