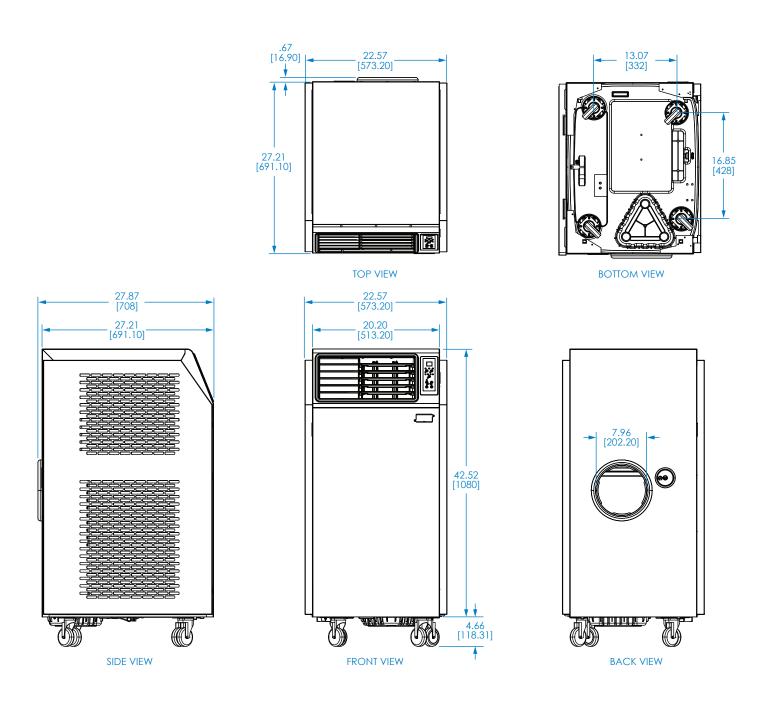

## Portable AC Unit for Server Rooms - 24,000 BTU / 7 kW (SRCOOL24KE)

Dimensions: INCHES [mm]