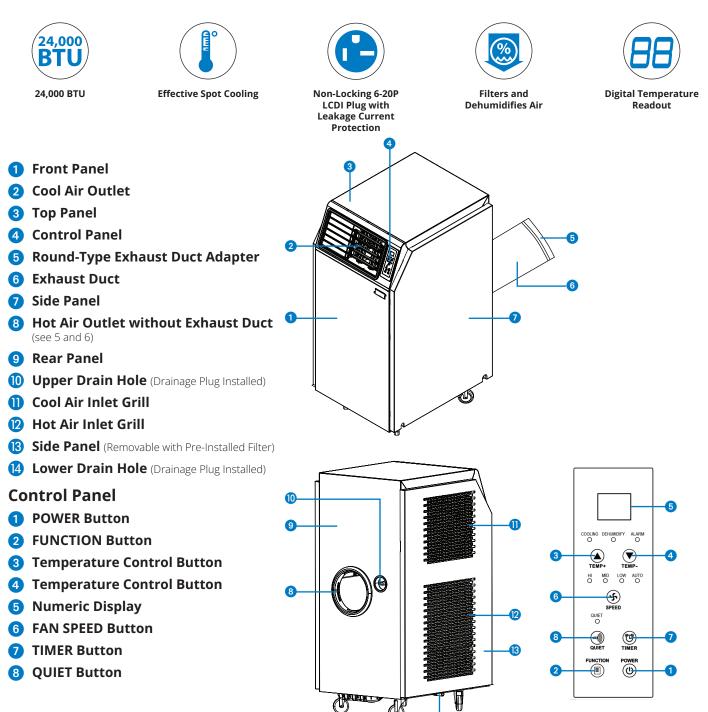

## Portable AC Unit for Server Rooms - 24,000 BTU / 7 kW (SRCOOL24KE)

Dimensions: INCHES [mm]