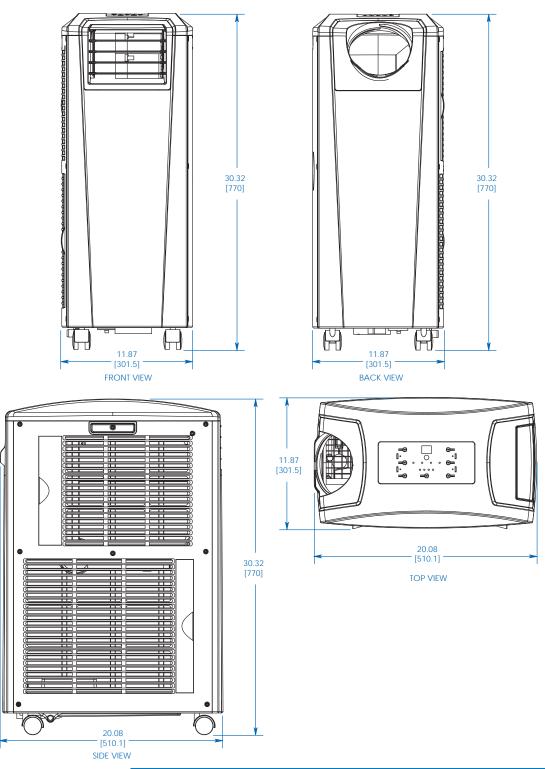

#### Submittal drawing

# Portable AC Unit for Server Rooms -12,000 BTU (3.5 kW)

Dimensions: INCHES [mm]