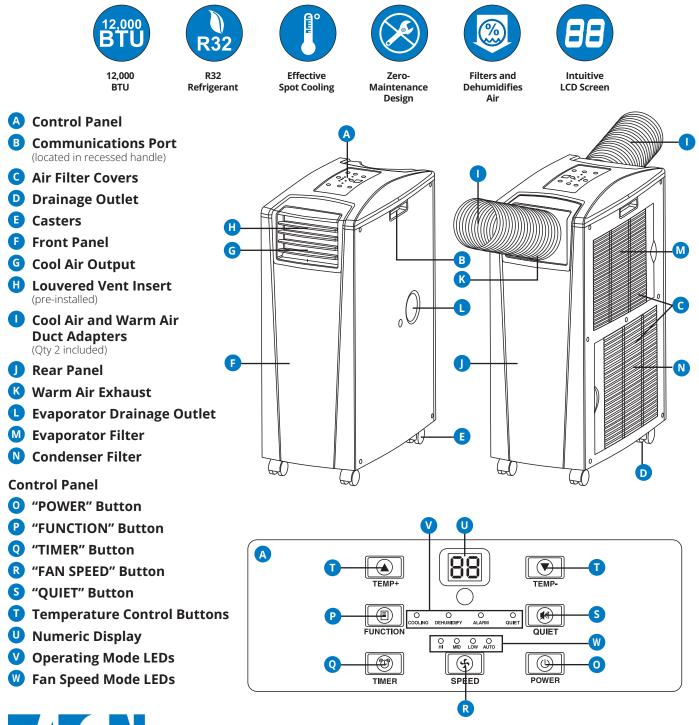

# Portable AC Unit for Server Rooms -12,000 BTU (3.5 kW)

Dimensions: INCHES [mm]