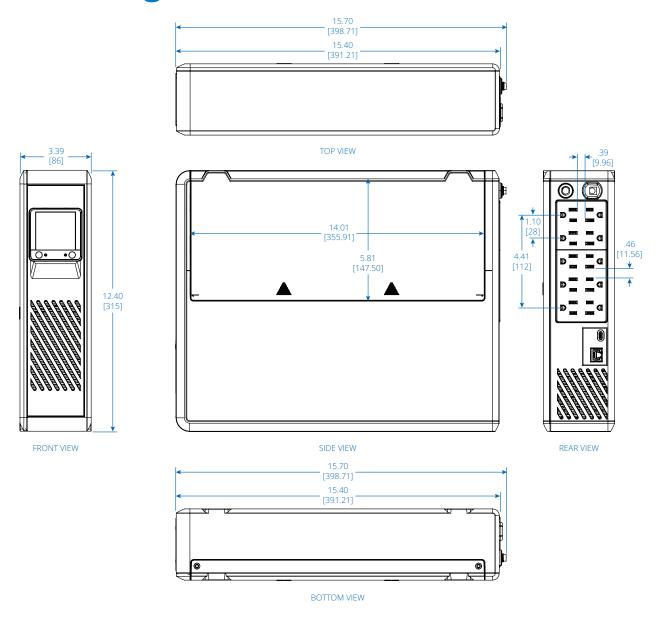

## 1500VA Line-Interactive Pure-Sine-Wave **Cloud-Connected UPS with Remote** Monitoring (SMART1500PSRTNC)

## Learn more at Tripplite.Eaton.com

Dimensions: INCHES [mm]