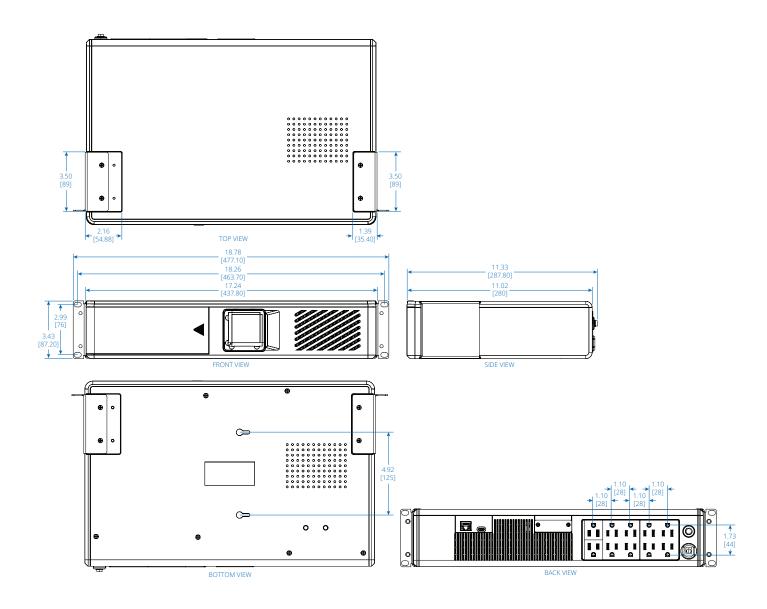

## 1440VA 1050W Line-Interactive Cloud-Connected UPS with Remote Monitoring (SMART1500LCDXNC)

## Learn more at Tripplite.Eaton.com

Dimensions: INCHES [mm]

Eaton

1000 Eaton Boulevard Cleveland, OH 44122 United States Eaton.com

© 2025 Eaton All Rights Reserved 23-12-047 February 2025 No part of this document may be reproduced in any way without the express written approval of Eaton.