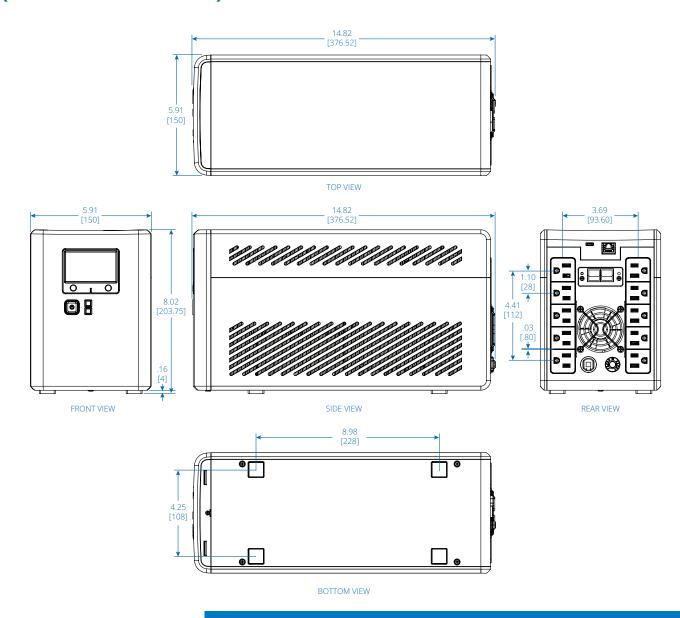

## 1440VA 900W Line-Interactive Cloud-**Connected UPS with Remote Monitoring** (SMART1500LCDTXC)

## Learn more at Tripplite.Eaton.com

Dimensions: INCHES [mm]