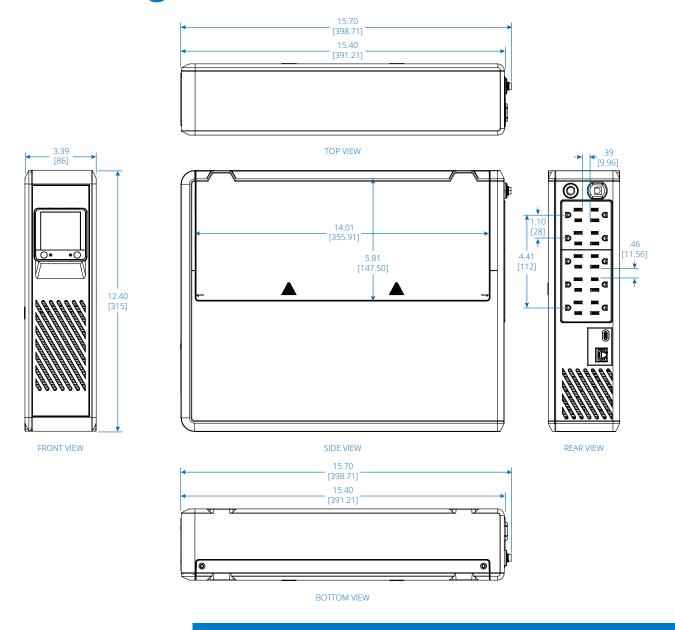

## 1000VA Line-Interactive Pure-Sine-Wave **Cloud-Connected UPS with Remote** Monitoring (SMART1000PSRTNC)

## Learn more at Tripplite.Eaton.com

Dimensions: INCHES [mm]