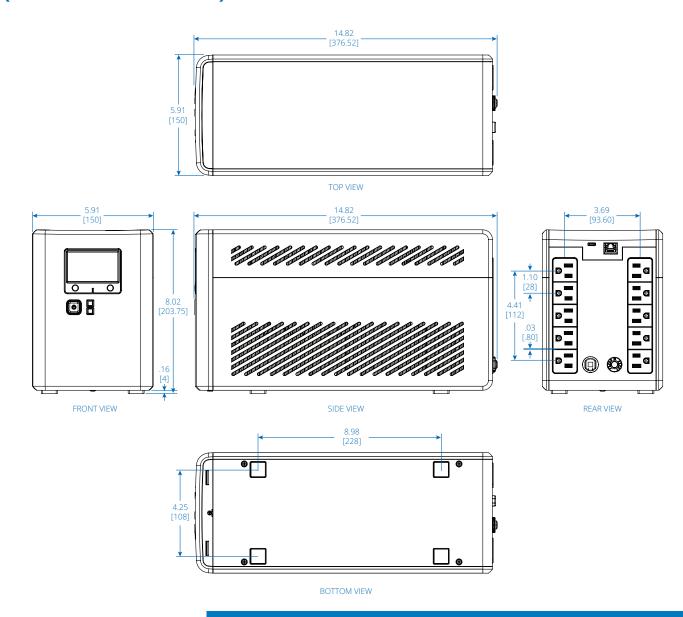

## 1000VA 600W Line-Interactive Cloud-**Connected UPS with Remote Monitoring** (SMART1000LCDTNC)

## Learn more at Tripplite.Eaton.com

Dimensions: INCHES [mm]