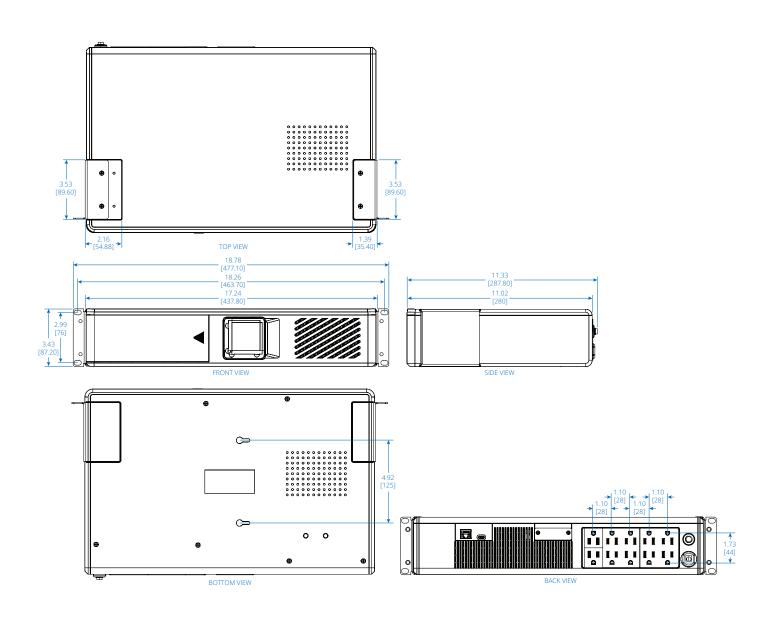

## 1000VA 750W Line-Interactive Cloud-**Connected UPS with Remote Monitoring** (SMART1000LCDNC)

## Learn more at Tripplite.Eaton.com

Dimensions: INCHES [mm]