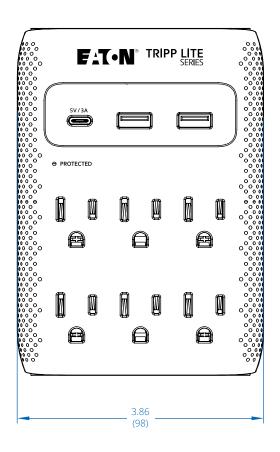

## **6-Outlet Surge Protector** (SK60C, SK60CB - Black)

Dimensions: INCHES [mm]