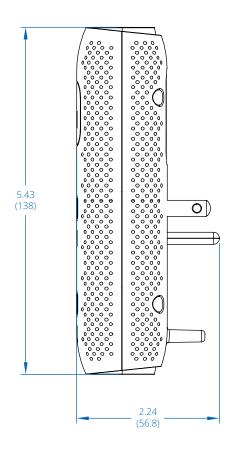

## **6-Outlet Surge Protector** (SK60C, SK60CB - Black)

Dimensions: INCHES [mm]