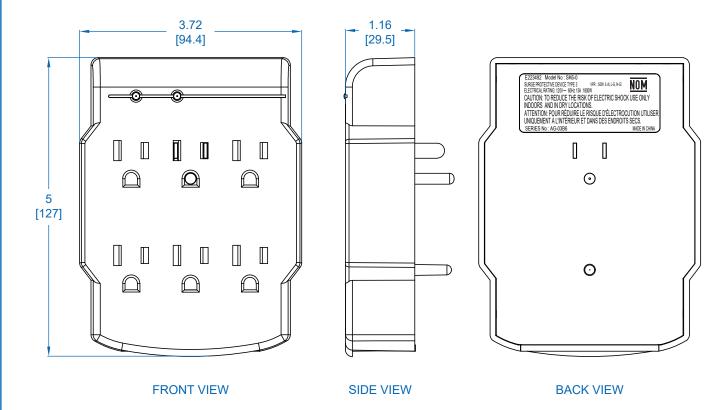

## SK6-0B

## 6-Outlet Direct Plug-In Surge Protector

by FATON

1111 W. 35th Street Chicago, IL 60609 USA 773.869.1234 tripplite.com

## Dimensions: INCHES [mm]

We have a policy of continuous improvement. Specifications are subject to change without notice. Photos and illustrations may differ slightly from actual products.