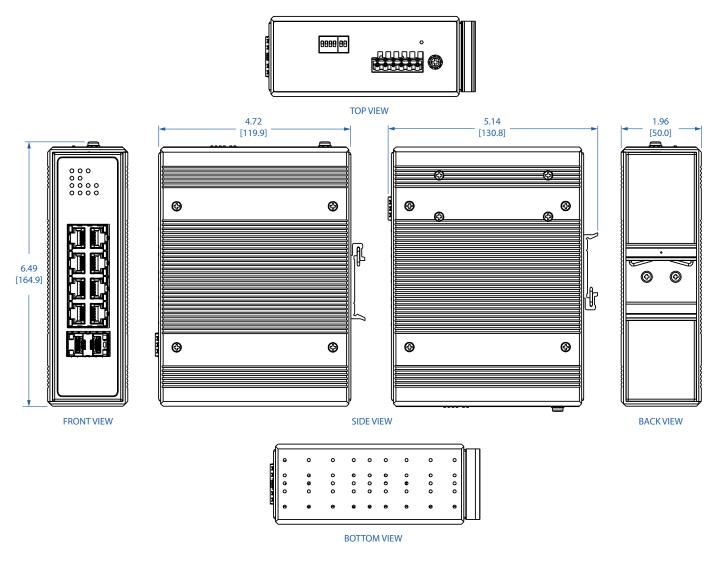

## Tripp Lite series 8-Port Unmanaged Industrial Gigabit Ethernet Switch - 10/100/1000 Mbps, 2 GbE SFP Slots, TAA (NGI-U08C2POE8)

Dimensions: INCHES [mm]