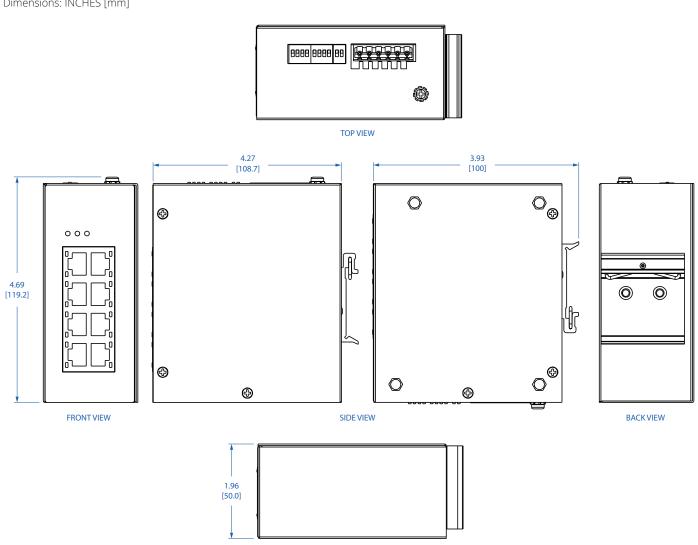

## **Tripp Lite series 8-Port Unmanaged Industrial** Gigabit Ethernet Switch - 10/100/1000 Mbps, TAA

(NGI-U08A)

Dimensions: INCHES [mm]

**BOTTOM VIEW** 