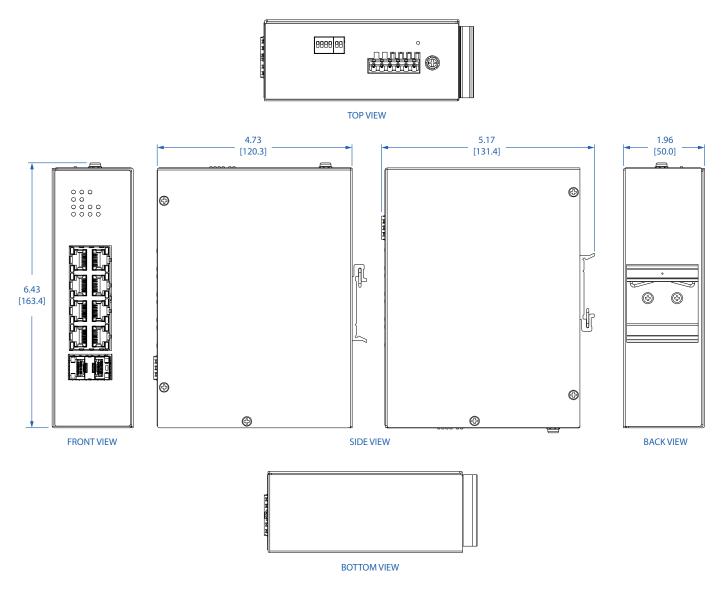

## Tripp Lite series 8-Port Lite Managed Industrial Gigabit Ethernet Switch - 10/100/1000 Mbps, PoE+ 30W, 2 GbE SFP Slots, TAA (NGI-S08C2POE8)

Dimensions: INCHES [mm]