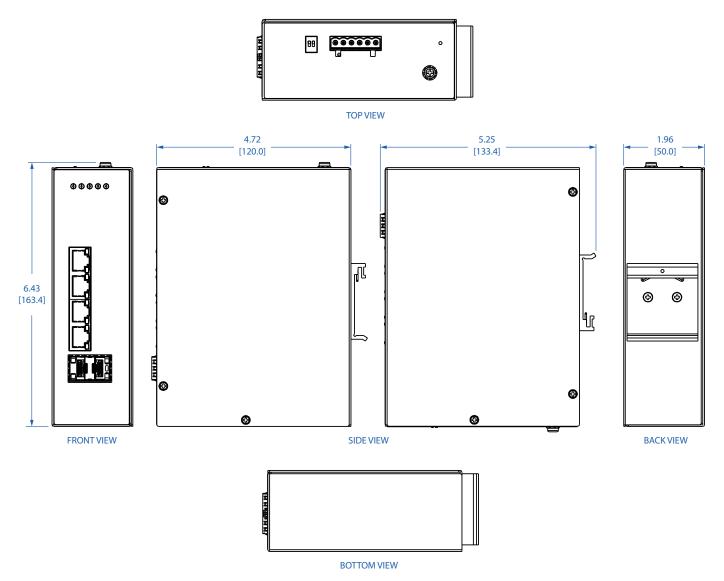

## Tripp Lite series 4-Port Lite Managed Industrial Gigabit Ethernet Switch - 10/100/1000 Mbps, 2 GbE SFP Slots, TAA (NGI-504C2)

Dimensions: INCHES [mm]