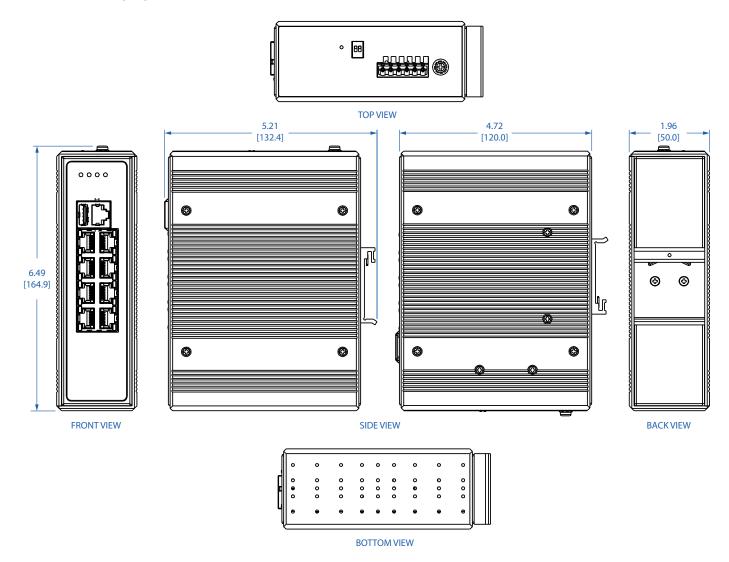

## Tripp Lite series 8-Port Managed Industrial Gigabit Ethernet Switch - Layer 2, 1 Gbps, PoE+ 30W, TAA (NGI-M08POE8-L2)

Dimensions: INCHES [mm]