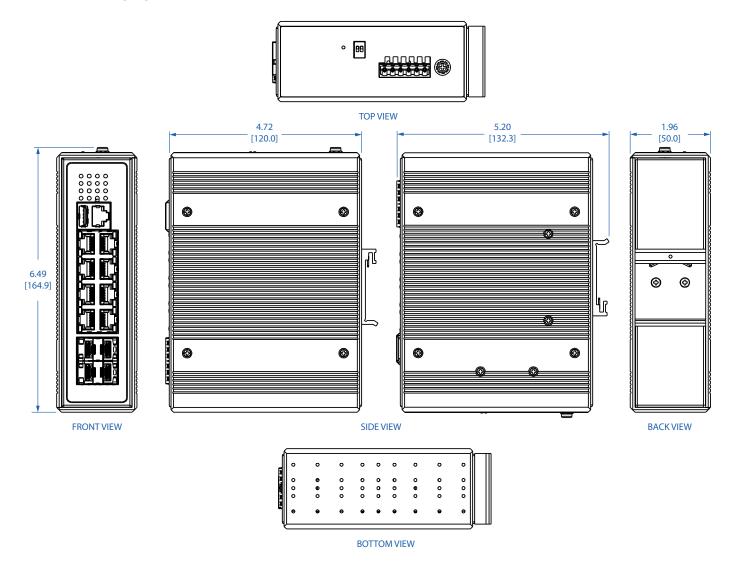

## Tripp Lite series 8-Port Managed Industrial Gigabit Ethernet Switch - Layer 2, 1 Gbps, PoE+ 30W, 4 GbE SFP Ports, TAA (NGI-M08C4POE8-2)

Dimensions: INCHES [mm]