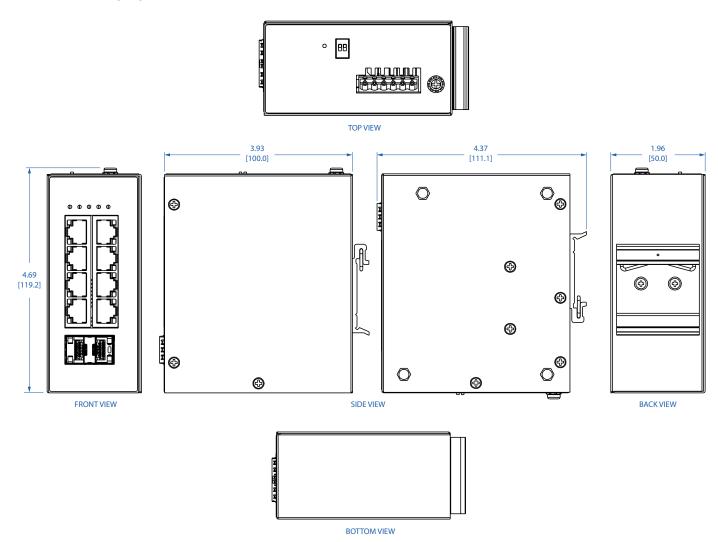

## **Tripp Lite series 8-Port Managed Industrial** Gigabit Ethernet Switch - 10/100/1000 Mbps, 2 GbE SFP Slots, TAA (NGI-M08C2)

Dimensions: INCHES [mm]