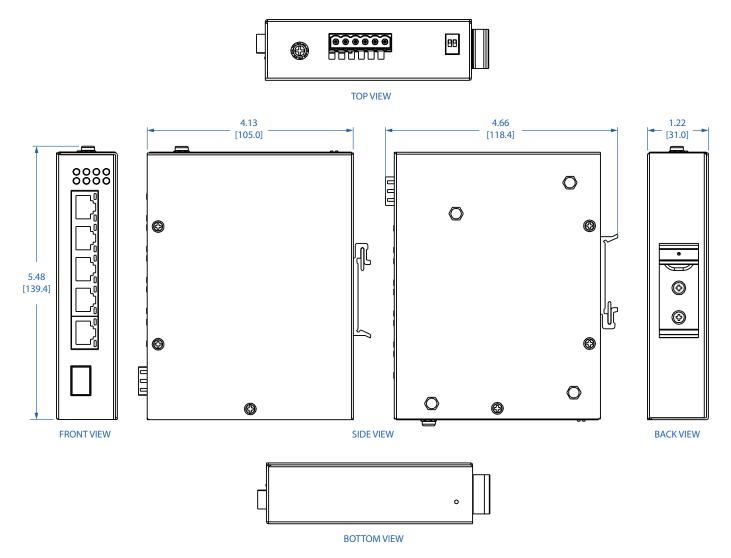

## Tripp Lite series 5-Port Managed Industrial Gigabit Ethernet Switch - 10/100/1000 Mbps, GbE SFP Slot, TAA (NGI-M05-C1)

Dimensions: INCHES [mm]