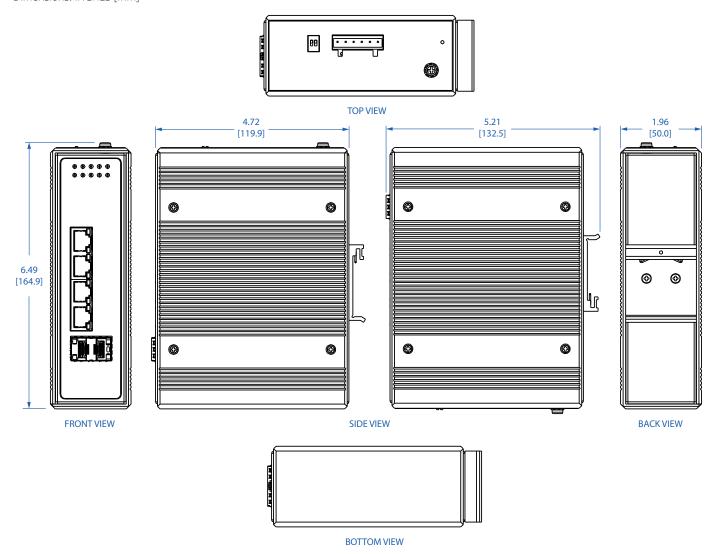

## **Tripp Lite series 4-Port Managed Industrial** Gigabit Ethernet Switch - 10/100/1000 Mbps, 2 GbE SFP Slots, TAA (NGI-M04C2)

Dimensions: INCHES [mm]