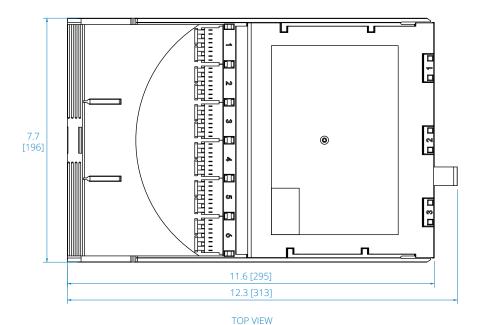

# High-Density Fiber Patch Panel 2U with 12x Splice Cassettes, 288x LC/APC SM 0.9 mm, 1.5M Pigtail (N600P-288A-12)

**Panel Chassis** 

TOP VIEW

Dimensions: INCHES [mm]