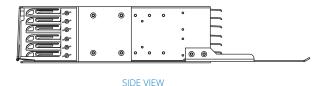

# High-Density Fiber Patch Panel 2U with 12x Splice Cassettes, 288x LC/APC SM 0.9 mm, 1.5M Pigtail (N600P-288A-12)

**Panel Chassis** 



TOP VIEW





Dimensions: INCHES [mm]



### **Splice Cassette**





FRONT VIEW

SIDE VIEW

Dimensions: INCHES [mm]

## Learn more at Tripplite.Eaton.com

# FATON Powering Business Worldwide

**Eaton** 1000 Eaton Boulevard Cleveland, OH 44122 United States Eaton.com

© 2024 Eaton All Rights Reserved Publication No. 24-02-128 April 2024

No part of this document may be reproduced in any way without the express written approval of Eaton.

Eaton reserves the right to change specifications without prior notice. Eaton is a registered trademark of Eaton. All other trademarks are properties of their respective companies

Follow us on social media to get the latest product and support information.









0.5