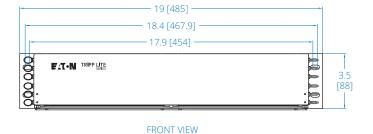

# High-Density Fiber Patch Panel 2U with 12x Splice Cassettes, 288x LC/APC SM 0.9 mm, 1.5M Pigtail (N600P-288A-12)

**Panel Chassis** 

TOP VIEW

Dimensions: INCHES [mm]