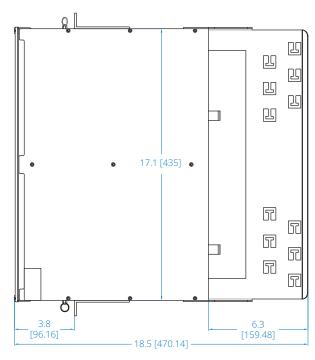

# High-Density Fiber Patch Panel 2U with 12x Splice Cassettes, 288x LC/APC SM 0.9 mm, 1.5M Pigtail (N600P-288A-12)

**Panel Chassis** 

TOP VIEW

Dimensions: INCHES [mm]