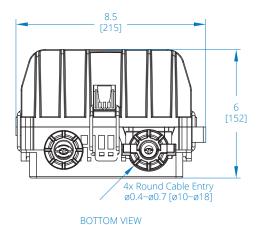

## Fiber Splice Horizontal Enclosure -6 Splicing Trays, 288 Fiber Capacity, **IP68** Rated (N600H-0288-6)

## **Enclosure**





FRONT VIEW

Dimensions: INCHES [mm]



## **Splicing Tray**









**TOP VIEW** 

SIDE VIEW

**BOTTOM VIEW** 

Dimensions: INCHES [mm]

## Learn more at **Tripplite.Eaton.com**



**Eaton** 1000 Eaton Boulevard Cleveland, OH 44122 United States Eaton.com

© 2024 Eaton All Rights Reserved Publication No. 24-02-140 May 2024

No part of this document may be reproduced in any way without the express written approval of Eaton.

Eaton reserves the right to change specifications without prior notice. Eaton is a registered trademark of Eaton. All other trademarks are properties of their respective companies.

Follow us on social media to get the latest product and support information.