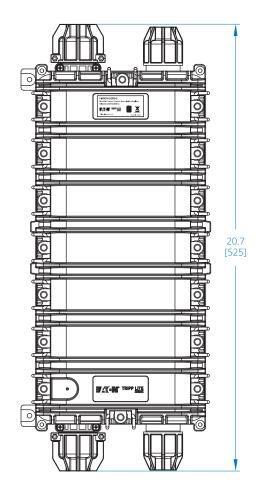

## Fiber Splice Horizontal Enclosure -6 Splicing Trays, 288 Fiber Capacity, **IP68** Rated (N600H-0288-6)

## **Enclosure**





FRONT VIEW

Dimensions: INCHES [mm]



## **Splicing Tray**









**TOP VIEW** 

SIDE VIEW

**BOTTOM VIEW** 

Dimensions: INCHES [mm]

## Learn more at **Tripplite.Eaton.com**



**Eaton** 1000 Eaton Boulevard Cleveland, OH 44122 United States Eaton.com

© 2024 Eaton All Rights Reserved Publication No. 24-02-140 May 2024

No part of this document may be reproduced in any way without the express written approval of Eaton.

Eaton reserves the right to change specifications without prior notice. Eaton is a registered trademark of Eaton. All other trademarks are properties of their respective companies.

Follow us on social media to get the latest product and support information.