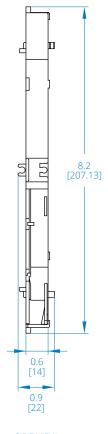

## Fiber Splice Horizontal Enclosure -6 Splicing Trays, 288 Fiber Capacity, **IP68** Rated (N600H-0288-6)

## **Enclosure**





FRONT VIEW

Dimensions: INCHES [mm]



## **Splicing Tray**









**TOP VIEW** 

SIDE VIEW

**BOTTOM VIEW** 

Dimensions: INCHES [mm]

## Learn more at **Tripplite.Eaton.com**



**Eaton** 1000 Eaton Boulevard Cleveland, OH 44122 United States Eaton.com

© 2024 Eaton All Rights Reserved Publication No. 24-02-140 May 2024

No part of this document may be reproduced in any way without the express written approval of Eaton.

Eaton reserves the right to change specifications without prior notice. Eaton is a registered trademark of Eaton. All other trademarks are properties of their respective companies.

Follow us on social media to get the latest product and support information.