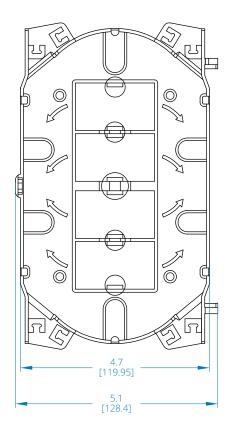

## **Splicing Tray**

**TOP VIEW** 

SIDE VIEW

**BOTTOM VIEW** 

Dimensions: INCHES [mm]