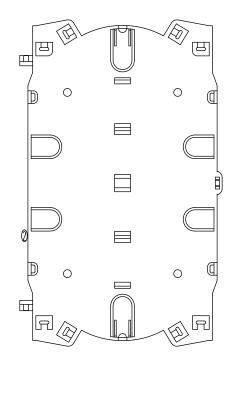

## **Splicing Tray**

**TOP VIEW** 

SIDE VIEW

**BOTTOM VIEW** 

Dimensions: INCHES [mm]