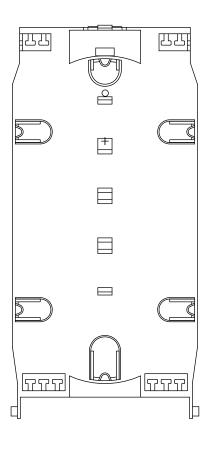

# Fiber Splice Dome Enclosure - 6 Splicing Trays, 1152 Fiber Capacity, IP68 Rated (N600D-1152-6)

### **Closure Assembly**





Dimensions: INCHES [mm]



### **Splice Tray**







**BOTTOM VIEW** 

TOP VIEW



**END VIEW** 

Dimensions: INCHES [mm]

## Learn more at Tripplite.Eaton.com

**Eaton** 1000 Eaton Boulevard Cleveland, OH 44122 United States Eaton.com

Publication No. 24-02-136 April 2024

No part of this document may be reproduced in any way without the express written approval of Eaton.

Eaton reserves the right to change specifications without prior notice. Eaton is a registered trademark of Eaton. All other trademarks are properties of their respective companies.

Follow us on social media to get the latest product and support information.