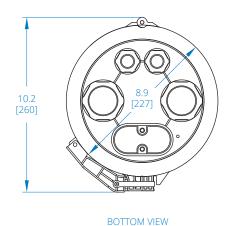

# Fiber Splice Dome Enclosure - 6 Splicing Trays, 1152 Fiber Capacity, IP68 Rated (N600D-1152-6)

### **Closure Assembly**





Dimensions: INCHES [mm]



### **Splice Tray**







**BOTTOM VIEW** 

TOP VIEW



**END VIEW** 

Dimensions: INCHES [mm]

## Learn more at Tripplite.Eaton.com

**Eaton** 1000 Eaton Boulevard Cleveland, OH 44122 United States Eaton.com

Publication No. 24-02-136 April 2024

No part of this document may be reproduced in any way without the express written approval of Eaton.

Eaton reserves the right to change specifications without prior notice. Eaton is a registered trademark of Eaton. All other trademarks are properties of their respective companies.

Follow us on social media to get the latest product and support information.