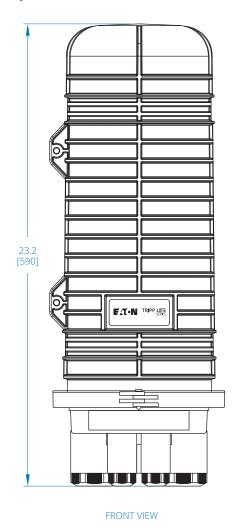

# Fiber Splice Dome Enclosure - 6 Splicing Trays, 1152 Fiber Capacity, IP68 Rated (N600D-1152-6)

### **Closure Assembly**





Dimensions: INCHES [mm]



### **Splice Tray**







**BOTTOM VIEW** 

TOP VIEW



**END VIEW** 

Dimensions: INCHES [mm]

## Learn more at Tripplite.Eaton.com

**Eaton** 1000 Eaton Boulevard Cleveland, OH 44122 United States Eaton.com

Publication No. 24-02-136 April 2024

No part of this document may be reproduced in any way without the express written approval of Eaton.

Eaton reserves the right to change specifications without prior notice. Eaton is a registered trademark of Eaton. All other trademarks are properties of their respective companies.

Follow us on social media to get the latest product and support information.