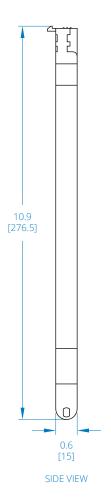

### **Splice Tray**

**BOTTOM VIEW** 

TOP VIEW

**END VIEW** 

Dimensions: INCHES [mm]