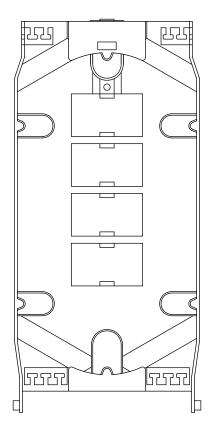

### **Splice Tray**

**BOTTOM VIEW** 

TOP VIEW

**END VIEW** 

Dimensions: INCHES [mm]