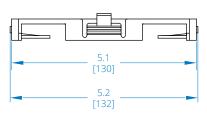

### **Splice Tray**

**BOTTOM VIEW** 

TOP VIEW

**END VIEW** 

Dimensions: INCHES [mm]