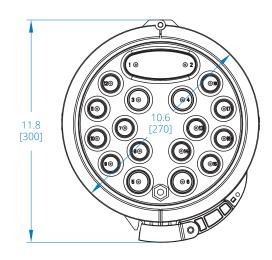

# Fiber Splice Dome Enclosure - 54 Splicing Trays, 648 Fiber Capacity, IP68 Rated

(N600D-0648-54)

### **Closure Assembly**





Dimensions: INCHES [mm]

FRONT VIEW

BOTTOM VIEW



#### **Splice Tray**



Dimensions: INCHES [mm]

## Learn more at **Tripplite.Eaton.com**



**Eaton** 1000 Eaton Boulevard Cleveland, OH 44122 United States Eaton.com

© 2024 Eaton All Rights Reserved Publication No. 24-02-135 April 2024

No part of this document may be reproduced in any way without the express written approval of Eaton.

Eaton reserves the right to change specifications without prior notice. Eaton is a registered trademark of Eaton. All other trademarks are properties of their respective companies.

Follow us on social media to get the latest product and support information.