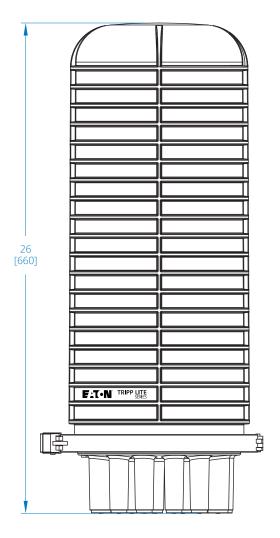

# Fiber Splice Dome Enclosure - 54 Splicing Trays, 648 Fiber Capacity, IP68 Rated

(N600D-0648-54)

### **Closure Assembly**





Dimensions: INCHES [mm]

FRONT VIEW

BOTTOM VIEW



#### **Splice Tray**



Dimensions: INCHES [mm]

## Learn more at **Tripplite.Eaton.com**



**Eaton** 1000 Eaton Boulevard Cleveland, OH 44122 United States Eaton.com

© 2024 Eaton All Rights Reserved Publication No. 24-02-135 April 2024

No part of this document may be reproduced in any way without the express written approval of Eaton.

Eaton reserves the right to change specifications without prior notice. Eaton is a registered trademark of Eaton. All other trademarks are properties of their respective companies.

Follow us on social media to get the latest product and support information.