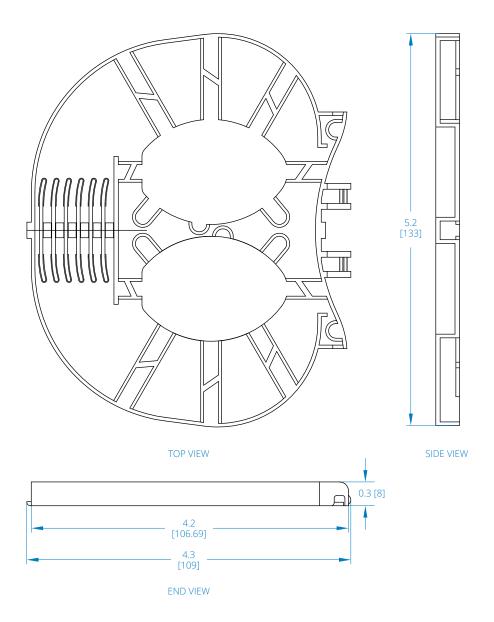

# Fiber Splice Dome Enclosure - 54 Splicing Trays, 648 Fiber Capacity, IP68 Rated

(N600D-0648-54)

### **Closure Assembly**





Dimensions: INCHES [mm]

FRONT VIEW

BOTTOM VIEW



#### **Splice Tray**



Dimensions: INCHES [mm]

## Learn more at **Tripplite.Eaton.com**



**Eaton** 1000 Eaton Boulevard Cleveland, OH 44122 United States Eaton.com

© 2024 Eaton All Rights Reserved Publication No. 24-02-135 April 2024

No part of this document may be reproduced in any way without the express written approval of Eaton.

Eaton reserves the right to change specifications without prior notice. Eaton is a registered trademark of Eaton. All other trademarks are properties of their respective companies.

Follow us on social media to get the latest product and support information.