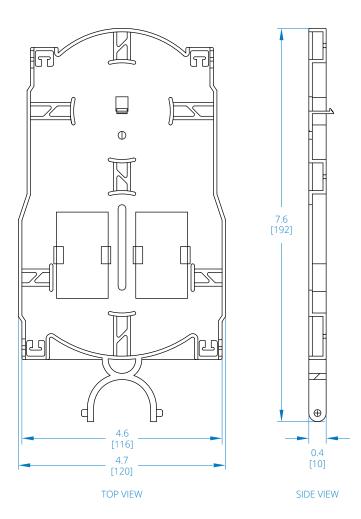

# Fiber Splice Dome Enclosure - 6 Splicing Trays, 576 Fiber Capacity, IP68 Rated

(N600D-0576-6)

### **Closure Assembly**



Dimensions: INCHES [mm]



#### **Splice Tray**



Dimensions: INCHES [mm]

## Learn more at **Tripplite.Eaton.com**



**Eaton** 1000 Eaton Boulevard Cleveland, OH 44122 United States Eaton.com

© 2024 Eaton All Rights Reserved Publication No. 24-02-134 April 2024

No part of this document may be reproduced in any way without the express written approval of Eaton.

Eaton reserves the right to change specifications without prior notice. Eaton is a registered trademark of Eaton. All other trademarks are properties of their respective companies.

Follow us on social media to get the latest product and support information.