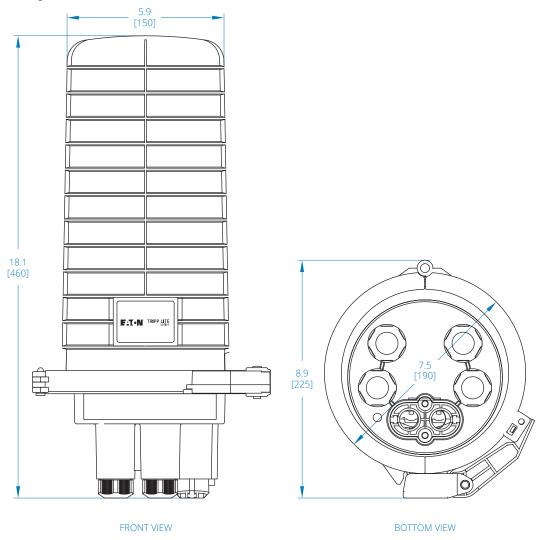

# Fiber Splice Dome Enclosure - 6 Splicing Trays, 576 Fiber Capacity, IP68 Rated

(N600D-0576-6)

### **Closure Assembly**



Dimensions: INCHES [mm]



#### **Splice Tray**



Dimensions: INCHES [mm]

## Learn more at **Tripplite.Eaton.com**



**Eaton** 1000 Eaton Boulevard Cleveland, OH 44122 United States Eaton.com

© 2024 Eaton All Rights Reserved Publication No. 24-02-134 April 2024

No part of this document may be reproduced in any way without the express written approval of Eaton.

Eaton reserves the right to change specifications without prior notice. Eaton is a registered trademark of Eaton. All other trademarks are properties of their respective companies.

Follow us on social media to get the latest product and support information.