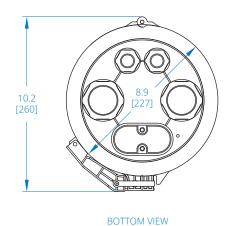

# Fiber Splice Dome Enclosure - 6 Splicing Trays, 288 Fiber Capacity, IP68 Rated

(N600D-0288-6)

### **Closure Assembly**





Dimensions: INCHES [mm]



#### **Splice Tray**







TOP VIEW



**END VIEW** 

Dimensions: INCHES [mm]

## Learn more at Tripplite.Eaton.com

**Eaton** 1000 Eaton Boulevard Cleveland, OH 44122 United States Eaton.com

© 2024 Eaton All Rights Reserved Publication No. 24-02-133 April 2024

No part of this document may be reproduced in any way without the express written approval of Eaton.

Eaton reserves the right to change specifications without prior notice. Eaton is a registered trademark of Eaton. All other trademarks are properties of their respective companies.

Follow us on social media to get the latest product and support information.