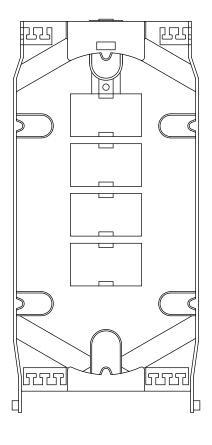

# Fiber Splice Dome Enclosure - 6 Splicing Trays, 288 Fiber Capacity, IP68 Rated

(N600D-0288-6)

### **Closure Assembly**





Dimensions: INCHES [mm]



#### **Splice Tray**







TOP VIEW



**END VIEW** 

Dimensions: INCHES [mm]

## Learn more at Tripplite.Eaton.com

**Eaton** 1000 Eaton Boulevard Cleveland, OH 44122 United States Eaton.com

© 2024 Eaton All Rights Reserved Publication No. 24-02-133 April 2024

No part of this document may be reproduced in any way without the express written approval of Eaton.

Eaton reserves the right to change specifications without prior notice. Eaton is a registered trademark of Eaton. All other trademarks are properties of their respective companies.

Follow us on social media to get the latest product and support information.