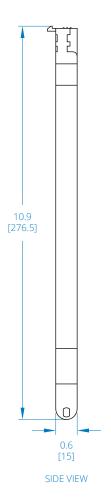

# Fiber Splice Dome Enclosure - 6 Splicing Trays, 288 Fiber Capacity, IP68 Rated

(N600D-0288-6)

### **Closure Assembly**





Dimensions: INCHES [mm]



#### **Splice Tray**







TOP VIEW



**END VIEW** 

Dimensions: INCHES [mm]

## Learn more at Tripplite.Eaton.com

**Eaton** 1000 Eaton Boulevard Cleveland, OH 44122 United States Eaton.com

© 2024 Eaton All Rights Reserved Publication No. 24-02-133 April 2024

No part of this document may be reproduced in any way without the express written approval of Eaton.

Eaton reserves the right to change specifications without prior notice. Eaton is a registered trademark of Eaton. All other trademarks are properties of their respective companies.

Follow us on social media to get the latest product and support information.