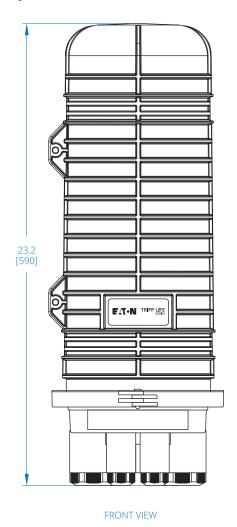

# Fiber Splice Dome Enclosure - 6 Splicing Trays, 288 Fiber Capacity, IP68 Rated

(N600D-0288-6)

### **Closure Assembly**





Dimensions: INCHES [mm]



#### **Splice Tray**







TOP VIEW



**END VIEW** 

Dimensions: INCHES [mm]

## Learn more at Tripplite.Eaton.com

**Eaton** 1000 Eaton Boulevard Cleveland, OH 44122 United States Eaton.com

© 2024 Eaton All Rights Reserved Publication No. 24-02-133 April 2024

No part of this document may be reproduced in any way without the express written approval of Eaton.

Eaton reserves the right to change specifications without prior notice. Eaton is a registered trademark of Eaton. All other trademarks are properties of their respective companies.

Follow us on social media to get the latest product and support information.