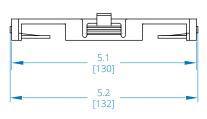

# Fiber Splice Dome Enclosure - 6 Splicing Trays, 288 Fiber Capacity, IP68 Rated

(N600D-0288-6)

### **Closure Assembly**





Dimensions: INCHES [mm]



#### **Splice Tray**







TOP VIEW



**END VIEW** 

Dimensions: INCHES [mm]

## Learn more at Tripplite.Eaton.com

**Eaton** 1000 Eaton Boulevard Cleveland, OH 44122 United States Eaton.com

© 2024 Eaton All Rights Reserved Publication No. 24-02-133 April 2024

No part of this document may be reproduced in any way without the express written approval of Eaton.

Eaton reserves the right to change specifications without prior notice. Eaton is a registered trademark of Eaton. All other trademarks are properties of their respective companies.

Follow us on social media to get the latest product and support information.