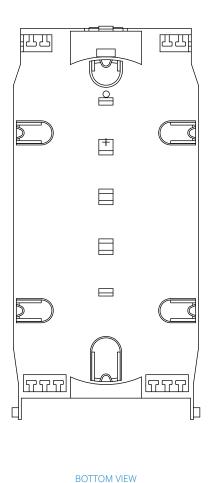

# Fiber Splice Dome Enclosure - 6 Splicing Trays, 288 Fiber Capacity, IP68 Rated

(N600D-0288-6)

### **Closure Assembly**





Dimensions: INCHES [mm]



#### **Splice Tray**







TOP VIEW



**END VIEW** 

Dimensions: INCHES [mm]

## Learn more at Tripplite.Eaton.com

**Eaton** 1000 Eaton Boulevard Cleveland, OH 44122 United States Eaton.com

© 2024 Eaton All Rights Reserved Publication No. 24-02-133 April 2024

No part of this document may be reproduced in any way without the express written approval of Eaton.

Eaton reserves the right to change specifications without prior notice. Eaton is a registered trademark of Eaton. All other trademarks are properties of their respective companies.

Follow us on social media to get the latest product and support information.