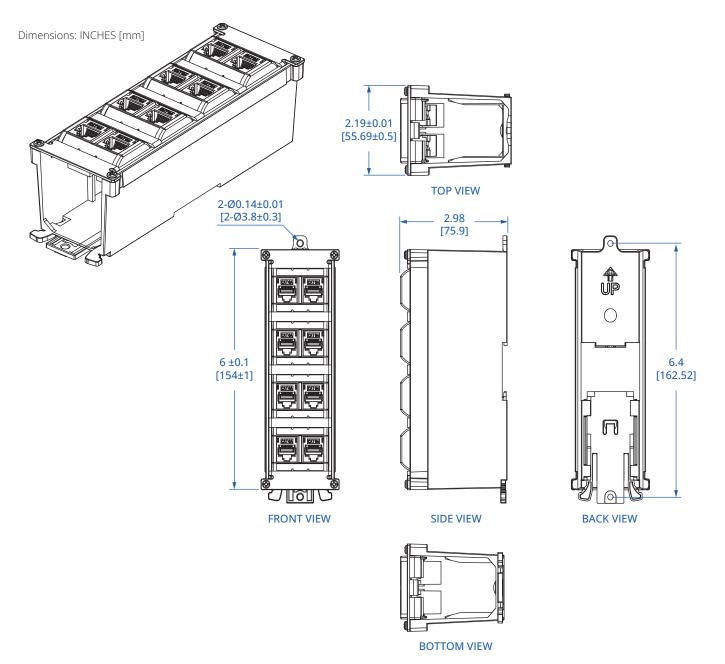

## Port Metal Shielded DIN-Rail Mount Preloaded Keystone Patch Panel with Grounding (N063-008-6A-SH)