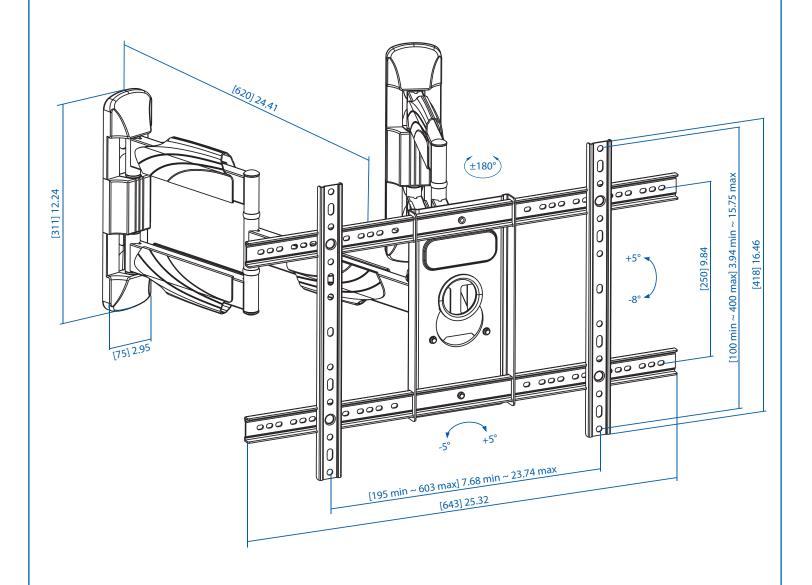

## **DMWC3770M**

Swivel/Tilt Corner Wall Mount for 37" to 70" Displays

by FATON

1111 W. 35th Street Chicago, IL 60609 USA 773.869.1234 tripplite.com

## Dimensions: [mm] inches

We have a policy of continuous improvement. Specifications are subject to change without notice. Photos and illustrations may differ slightly from actual products.