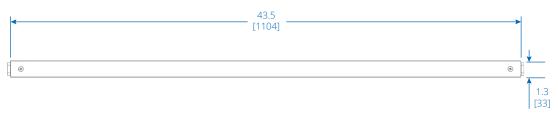

## Slat Rail for Slat Wall System (DMSWSLATTAA)







Dimensions: INCHES [mm]

## Learn more at Tripplite.Eaton.com

## Powering Business Worldwide

1000 Eaton Boulevard Cleveland, OH 44122 United States Eaton.com

© 2024 Eaton All Rights Reserved Publication No. 24-05-049 No part of this document may be reproduced in any way without the express written approval of Eaton.

Eaton reserves the right to change specifications without prior notice. Eaton is a registered trademark of Eaton. All other trademarks are properties of their

Follow us on social media to get the latest product and support information.