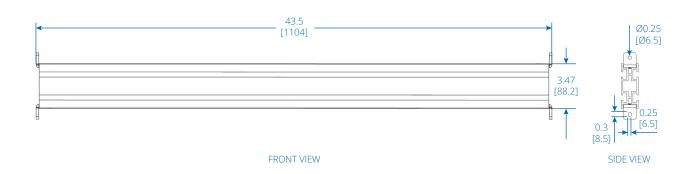

## Slat Rail for Slat Wall System (DMSWSLATTAA)







Dimensions: INCHES [mm]

## Learn more at Tripplite.Eaton.com

## Powering Business Worldwide

1000 Eaton Boulevard Cleveland, OH 44122 United States Eaton.com

© 2024 Eaton All Rights Reserved Publication No. 24-05-049 No part of this document may be reproduced in any way without the express written approval of Eaton.

Eaton reserves the right to change specifications without prior notice. Eaton is a registered trademark of Eaton. All other trademarks are properties of their

Follow us on social media to get the latest product and support information.