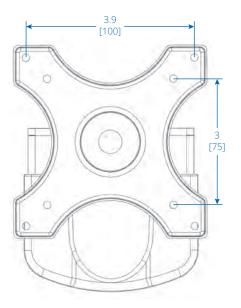

## Monitor Mount for Slat Wall System (DMSW1332STAA)

TOP VIEW

FRONT VIEW

SIDE VIEW

## Dimensions: INCHES [mm]