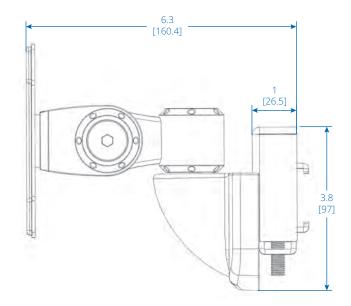

## Monitor Mount for Slat Wall System (DMSW1332STAA)

TOP VIEW

FRONT VIEW

SIDE VIEW

## Dimensions: INCHES [mm]