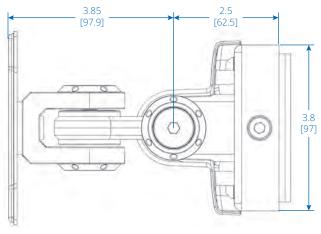

## Monitor Mount for Slat Wall System (DMSW1332STAA)

TOP VIEW

FRONT VIEW

SIDE VIEW

## Dimensions: INCHES [mm]