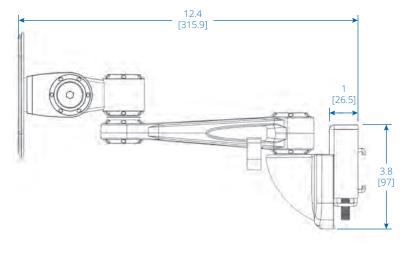

## Monitor Mount for Slat Wall System (DMSW1332MTAA)

TOP VIEW

FRONT VIEW

SIDE VIEW

Dimensions: INCHES [mm]