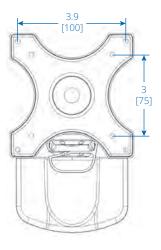

## Monitor Mount for Slat Wall System (DMSW1332MTAA)

TOP VIEW

FRONT VIEW

SIDE VIEW

Dimensions: INCHES [mm]