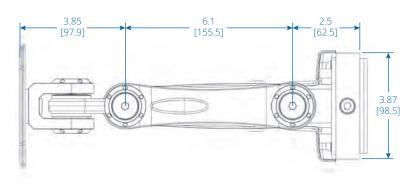

## Monitor Mount for Slat Wall System (DMSW1332MTAA)

TOP VIEW

FRONT VIEW

SIDE VIEW

Dimensions: INCHES [mm]