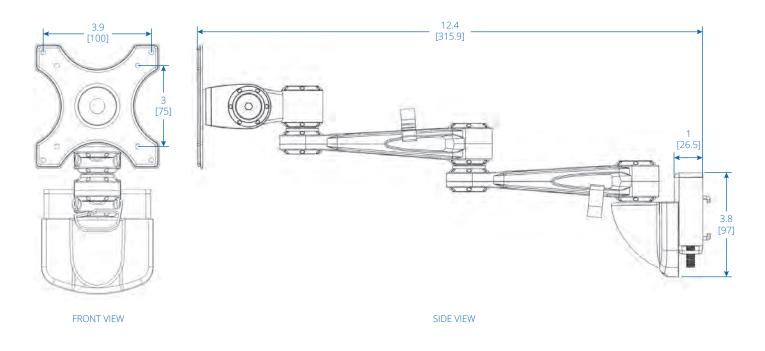

## Monitor Mount for Slat Wall System (DMSW1332LTAA)

TOP VIEW

Dimensions: INCHES [mm]