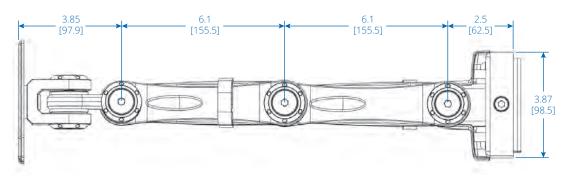

## Monitor Mount for Slat Wall System (DMSW1332LTAA)

TOP VIEW

Dimensions: INCHES [mm]