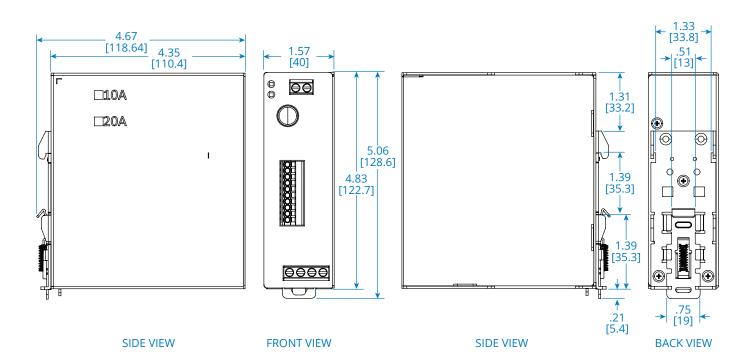

## Eaton DIN Rail DC UPS (DIN24240DC / DIN24480DC)

Learn more at Eaton.com

Dimensions: INCHES [mm]