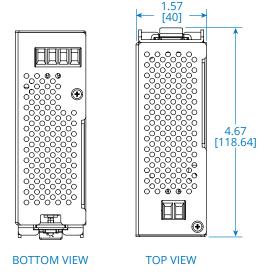

## Eaton DIN Rail DC UPS (DIN24240DC / DIN24480DC)

Learn more at Eaton.com

Dimensions: INCHES [mm]