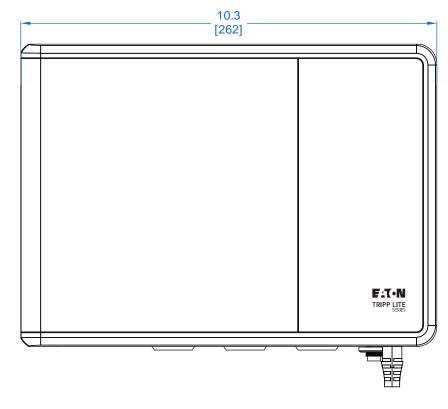

## 600VA / 300W Standby UPS (BC600R)



FRONT VIEW





**TOP VIEW** 

## Learn more at Tripplite.Eaton.com

Dimensions: INCHES [mm]



## Eaton

1000 Eaton Boulevard Cleveland, OH 44122 United States Eaton.com

© 2023 Eaton All Rights Reserved 23-06-138 July 2023

No part of this document may be reproduced in any way without the express written approval of Eaton.

Eaton reserves the right to change specifications without prior notice. Eaton is a registered trademark of Eaton. All other trademarks are properties of their respective companies.

Follow us on social media to get the latest product and support information.