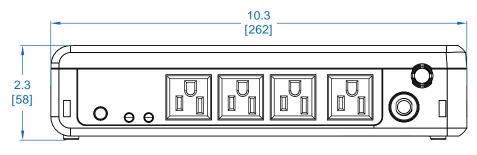

## 600VA / 300W Standby UPS (BC600R)



FRONT VIEW





**TOP VIEW** 

## Learn more at Tripplite.Eaton.com

Dimensions: INCHES [mm]



## Eaton

1000 Eaton Boulevard Cleveland, OH 44122 United States Eaton.com

© 2023 Eaton All Rights Reserved 23-06-138 July 2023

No part of this document may be reproduced in any way without the express written approval of Eaton.

Eaton reserves the right to change specifications without prior notice. Eaton is a registered trademark of Eaton. All other trademarks are properties of their respective companies.

Follow us on social media to get the latest product and support information.