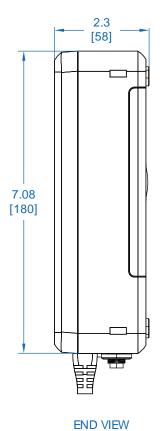

## 600VA / 300W Standby UPS (BC600R)



FRONT VIEW





**TOP VIEW** 

## Learn more at Tripplite.Eaton.com

Dimensions: INCHES [mm]



## Eaton

1000 Eaton Boulevard Cleveland, OH 44122 United States Eaton.com

© 2023 Eaton All Rights Reserved 23-06-138 July 2023

No part of this document may be reproduced in any way without the express written approval of Eaton.

Eaton reserves the right to change specifications without prior notice. Eaton is a registered trademark of Eaton. All other trademarks are properties of their respective companies.

Follow us on social media to get the latest product and support information.