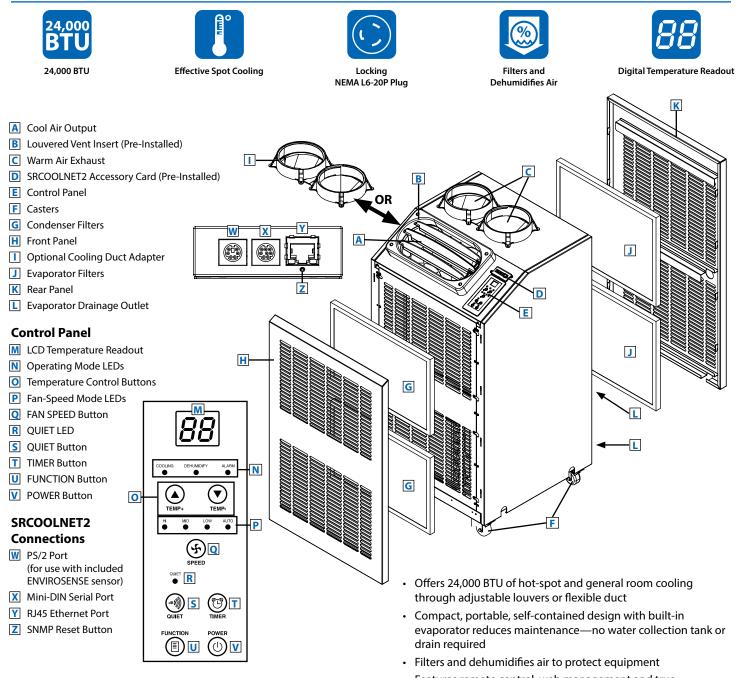

## SRCOOL24K

SmartRack® Self-Contained Portable Server-Rack Cooling Unit

| Specifications                  |                                              |
|---------------------------------|----------------------------------------------|
| Model                           | SRCOOL24K                                    |
| Cooling Capacity                | 24,000 BTU / 7.0 kW                          |
| Input Voltage / Frequency       | 208/240V / 60 Hz                             |
| Power Consumption               | 2560W Max                                    |
| Input Cord/ Connector           | 2 m (6.6 ft.) / NEMA L6-20P                  |
| Unit Dimensions (H x W x D)     | 970 x 521 x 551 mm / 38.2 x 20.5 x 21.7 in.  |
| Shipping Dimensions (H x W x D) | 1181 x 640 x 742 mm / 46.5 x 25.2 x 29.2 in. |
| Unit Weight                     | 79.6 kg / 175.4 lb.                          |
| Shipping Weight                 | 100.2 kg / 221 lb.                           |
| Standards                       | Meets UL 484, CSA, RoHS and NOM standards;   |
|                                 | R410A refrigerant                            |

 Features remote control, web management and true spot-cooling capabilities with pre-installed SRCOOLNET2 accessory

SEE NEXT PAGE FOR DETAILED UNIT MEASUREMENTS

1111 W. 35th Street Chicago, IL 60609 USA 773.869.1234 www.tripplite.com