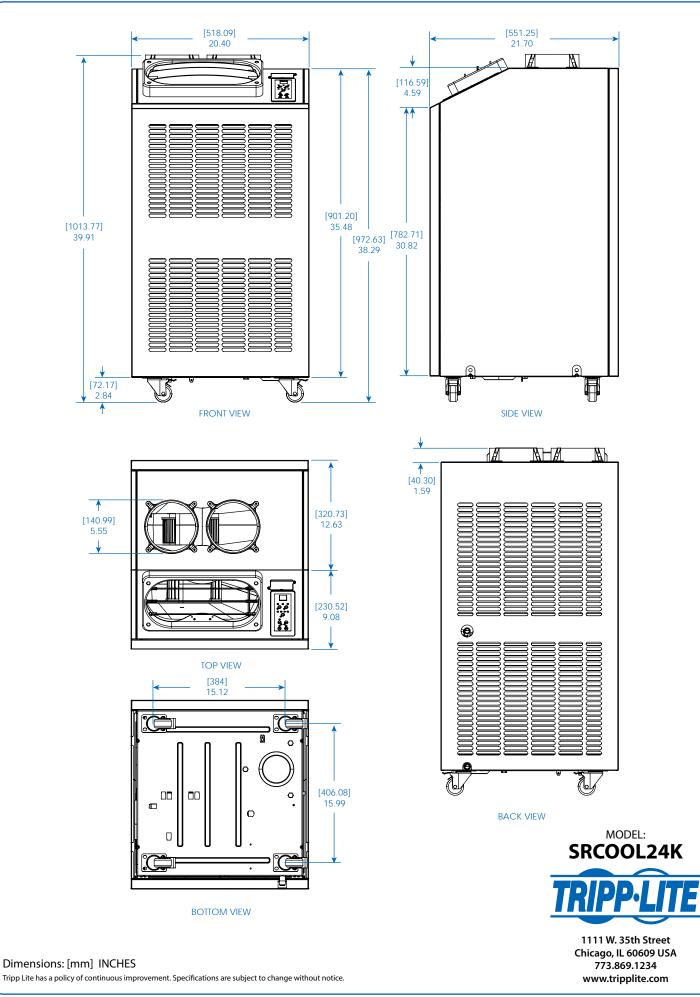

## SRCOOL24K

SmartRack® Self-Contained Portable Server-Rack Cooling Unit

| Specifications                  |                                              |
|---------------------------------|----------------------------------------------|
| Model                           | SRCOOL24K                                    |
| Cooling Capacity                | 24,000 BTU / 7.0 kW                          |
| Input Voltage / Frequency       | 208/240V / 60 Hz                             |
| Power Consumption               | 2560W Max                                    |
| Input Cord/ Connector           | 2 m (6.6 ft.) / NEMA L6-20P                  |
| Unit Dimensions (H x W x D)     | 970 x 521 x 551 mm / 38.2 x 20.5 x 21.7 in.  |
| Shipping Dimensions (H x W x D) | 1181 x 640 x 742 mm / 46.5 x 25.2 x 29.2 in. |
| Unit Weight                     | 79.6 kg / 175.4 lb.                          |
| Shipping Weight                 | 100.2 kg / 221 lb.                           |
| Standards                       | Meets UL 484, CSA, RoHS and NOM standards;   |
|                                 | R410A refrigerant                            |