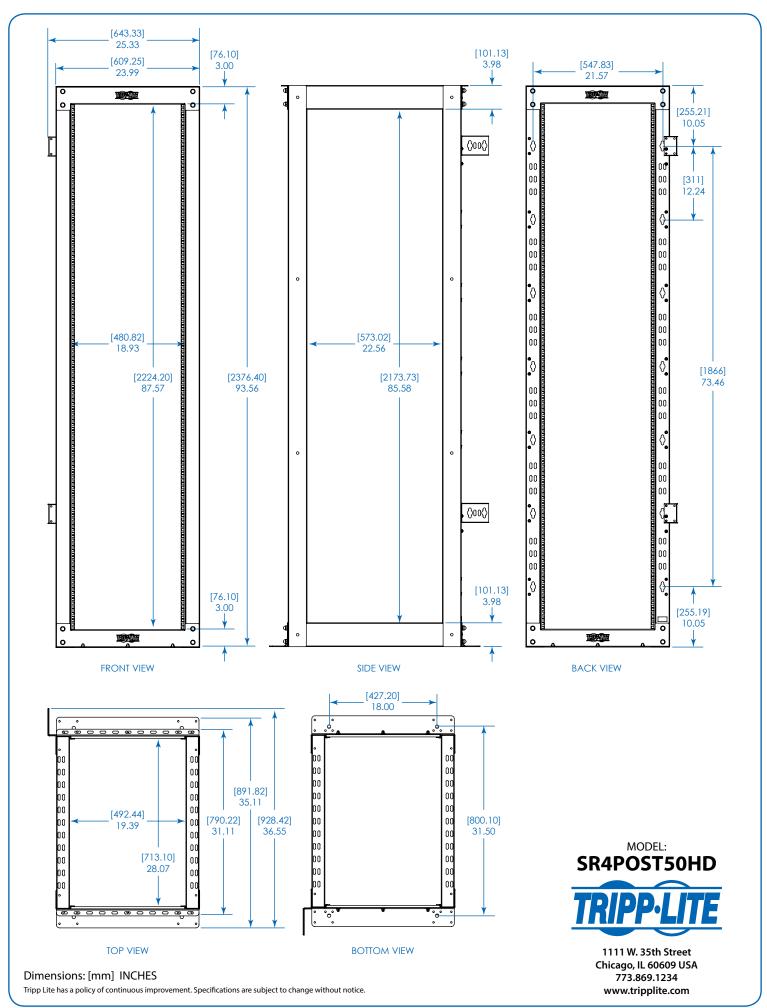

## SEE NEXT PAGE FOR DETAILED UNIT MEASUREMENTS

| Specifications                  | Electronic Industries Alliance                                      |
|---------------------------------|---------------------------------------------------------------------|
| Model                           | SR4POST50HD                                                         |
| Rack Spaces                     | 50U                                                                 |
| Stationary Load Capacity        | 3000 lb. / 1361 kg                                                  |
| Rolling Load Capacity           | 3000 lb. / 1361 kg                                                  |
| Unit Dimensions (H x W x D)     | 93 x 24 x 35.25 in. / 2362 x 610 x 895 mm                           |
| Shipping Dimensions (H x W x D) | 6.75 x 9.5 x 97.25 in. / 172 x 241 x 2470 mm                        |
| Unit Weight                     | 113 lb. / 51.3 kg                                                   |
| Shipping Weight                 | 120 lb. / 54.4 kg                                                   |
| Standards                       | Tested to EIA-310-D, NOM (Mexico), IEC 60297-3-100, DIN 41494, RoHS |