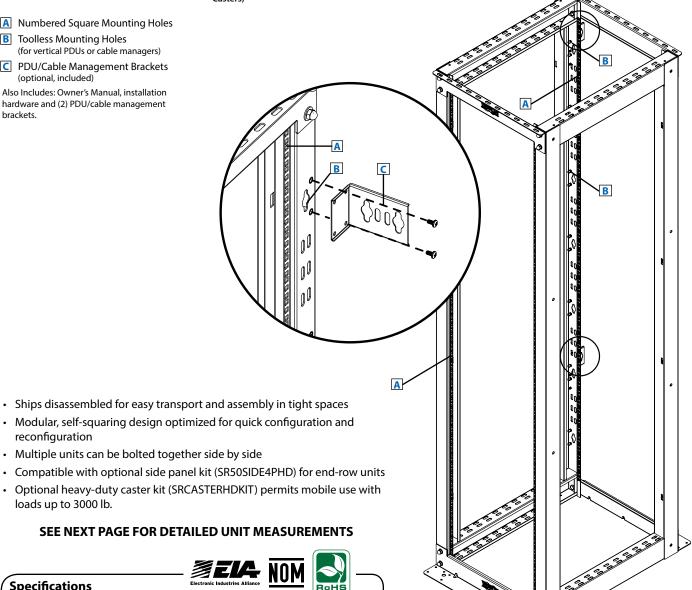

Mounting

Accessory (Optional)

- A Numbered Square Mounting Holes
- **Toolless Mounting Holes** (for vertical PDUs or cable managers)
- PDU/Cable Management Brackets (optional, included)

Also Includes: Owner's Manual, installation hardware and (2) PDU/cable management brackets.